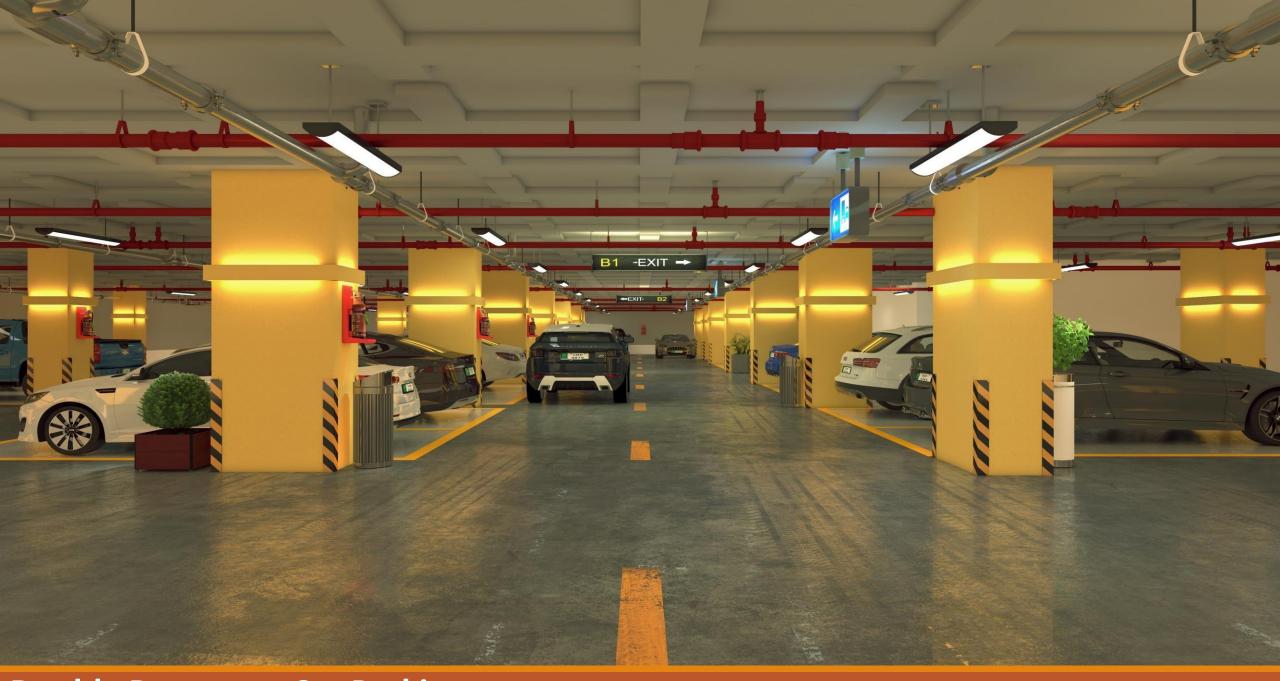

Right Angle View

Swimming Pool/Terrace in Penthouse

**Bed Room** 

Dinning

**Living Room** 

**Powder Room** 

**Double Basement Car Parking** 

**Elevators** 