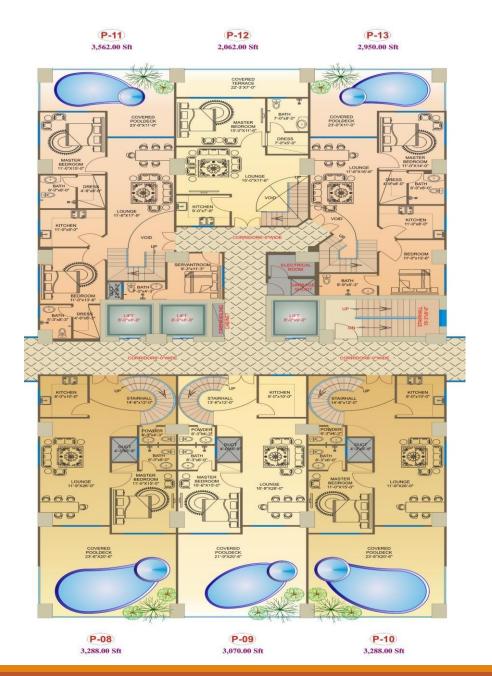

## **Duplex Penthouses**

14th & 15th

| Floor<br>(Duplex Pent<br>Houses)<br>Per Sqft Rate<br>Tower B | TYPE                 | Size in<br>Sqft | Total Price | Booking<br>25% | After Every four<br>Months x 9 | Possession<br>10% |
|--------------------------------------------------------------|----------------------|-----------------|-------------|----------------|--------------------------------|-------------------|
|                                                              | Duplex Pent<br>House | 3288            | 57,540,000  | 14,385,000     | 4,155,667                      | 5,754,000         |
| 17,500                                                       | Duplex Pent<br>House | 3070            | 53,725,000  | 13,431,250     | 3,880,139                      | 5,372,500         |
|                                                              | Duplex Pent<br>House | 3288            | 57,540,000  | 14,385,000     | 4,155,667                      | 5,754,000         |
|                                                              | Duplex Pent<br>House | 3562            | 62,335,000  | 15,583,750     | 4,501,972                      | 6,233,500         |
|                                                              | Duplex Pent<br>House | 2062            | 36,085,000  | 9,021,250      | 2,606,139                      | 3,608,500         |
|                                                              | Duplex Pent<br>House | 2950            | 51,625,000  | 12,906,250     | 3,728,472                      | 5,162,500         |
|                                                              |                      |                 |             |                |                                |                   |

# Duplex Penthouses

14th & 15th