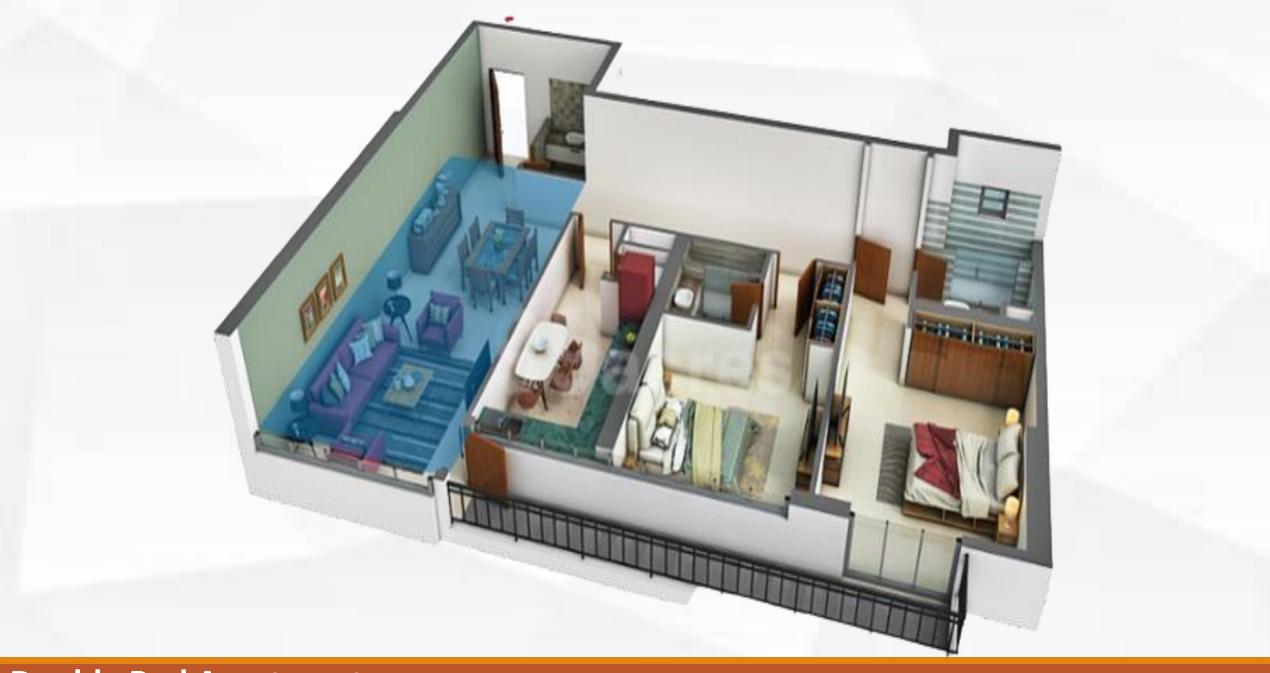

## **Duplex Penthouses**

14th & 15th

| Floor<br>(Duplex Pent<br>Houses)<br>Per Sqft Rate<br>Tower B | TYPE                 | Size in<br>Sqft | Total Price | Booking<br>25% | After Every four<br>Months x 9 | Possession<br>10% |
|--------------------------------------------------------------|----------------------|-----------------|-------------|----------------|--------------------------------|-------------------|
|                                                              | Duplex Pent<br>House | 3288            | 57,540,000  | 14,385,000     | 4,155,667                      | 5,754,000         |
| 17,500                                                       | Duplex Pent<br>House | 3070            | 53,725,000  | 13,431,250     | 3,880,139                      | 5,372,500         |
|                                                              | Duplex Pent<br>House | 3288            | 57,540,000  | 14,385,000     | 4,155,667                      | 5,754,000         |
|                                                              | Duplex Pent<br>House | 3562            | 62,335,000  | 15,583,750     | 4,501,972                      | 6,233,500         |
|                                                              | Duplex Pent<br>House | 2062            | 36,085,000  | 9,021,250      | 2,606,139                      | 3,608,500         |
|                                                              | Duplex Pent<br>House | 2950            | 51,625,000  | 12,906,250     | 3,728,472                      | 5,162,500         |
|                                                              |                      |                 |             |                |                                |                   |

# Duplex Penthouses

14th & 15th