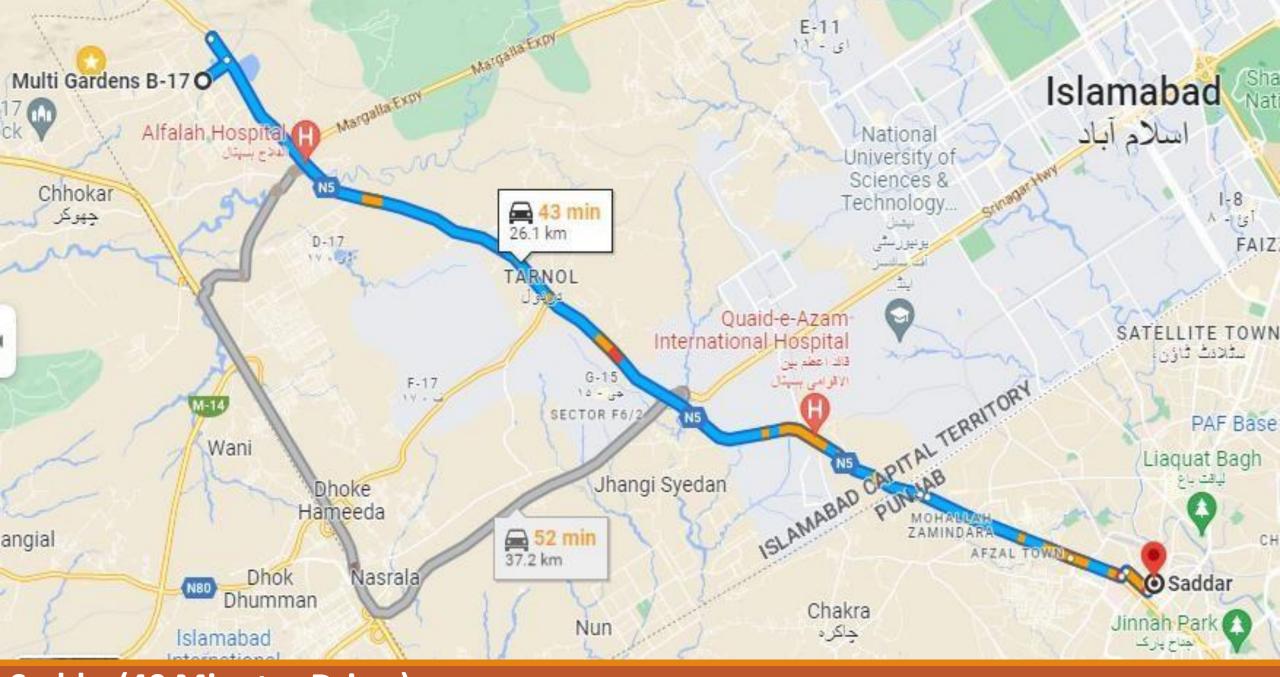

Margalla Road

AirPort, Islamabad (38 Minutes Drive)

Saddar(40 Minutes Drive)

26 Number Chungi(20 Minutes Drive)

**Night View** 

**Ariel View** 

Entrance

**Left Angle View** 