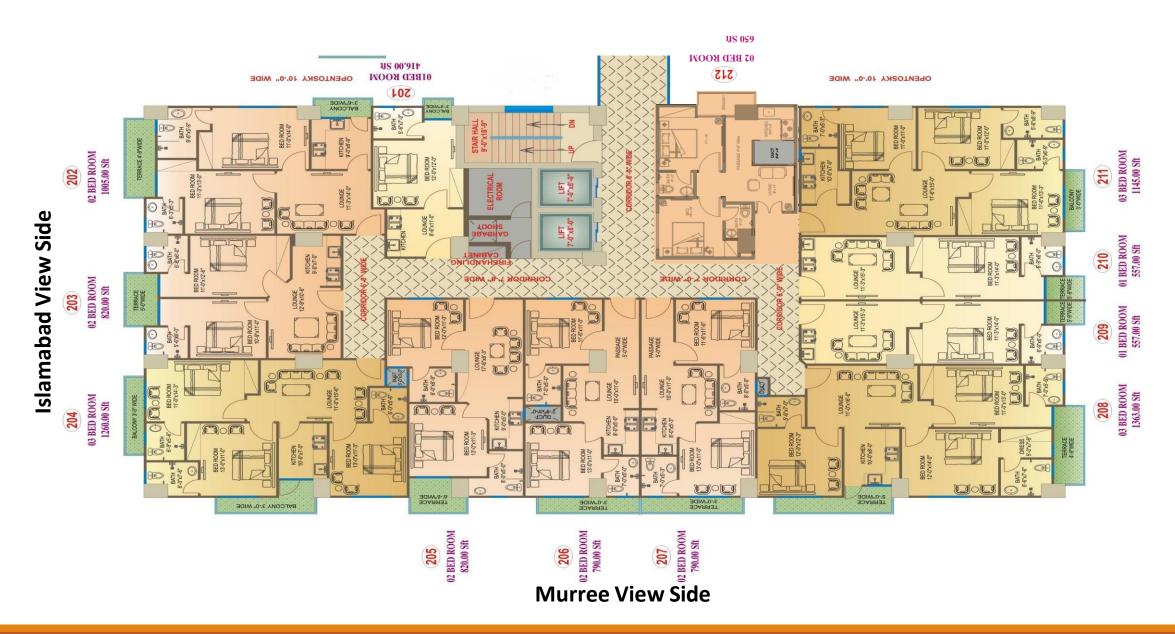

#### Motorway (M-1) View Side

Margalla View Side

**Murree View Side** 

| 2nd to 13th<br>Floor<br>Per Sqft Rate | TYPE       | Size in<br>Sqft | Total Price | Booking<br>25% | 36 Monthly<br>Installments | After Every Six<br>Months x 6 | Possession<br>10% |
|---------------------------------------|------------|-----------------|-------------|----------------|----------------------------|-------------------------------|-------------------|
|                                       | STUDIO     | 340             | 4,318,000   | 1,079,500      | 29,986                     | 287,867                       | 431,800           |
|                                       | SINGLE BED | 400             | 5,080,000   | 1,270,000      | 35,278                     | 338,667                       | 508,000           |
|                                       | SINGLE BED | 416             | 5,283,200   | 1,320,800      | 36,689                     | 352,213                       | 528,320           |
| 12,700                                | SINGLE BED | 498             | 6,324,600   | 1,581,150      | 43,921                     | 421,640                       | 632,460           |
| 12,700                                | SINGLE BED | 550             | 6,985,000   | 1,746,250      | 48,507                     | 465,667                       | 698,500           |
|                                       | SINGLE BED | 557             | 7,073,900   | 1,768,475      | 49,124                     | 471,593                       | 707,390           |
|                                       | SINGLE BED | 560             | 7,112,000   | 1,778,000      | 49,388                     | 474,133                       | 711,200           |
|                                       | Double Bed | 650             | 8,255,000   | 2,063,750      | 57,326                     | 550,333                       | 825,500           |
| Studio and Single Bed Apartment       |            |                 |             |                |                            |                               |                   |