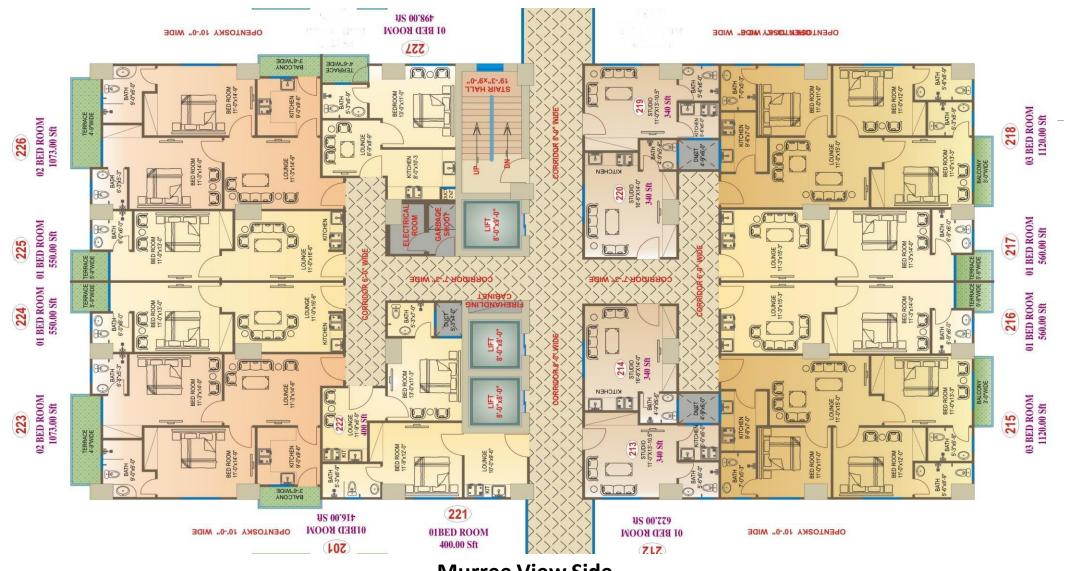

| 2nd to 13th<br>Floor<br>Per Sqft Rate | ТҮРЕ       | Size in<br>Sqft | Total Price | Booking<br>25% | 36 Monthly<br>Installments | After Every Six<br>Months x 6 | Possession<br>10% |
|---------------------------------------|------------|-----------------|-------------|----------------|----------------------------|-------------------------------|-------------------|
|                                       | DOUBLE BED | 790             | 10,033,000  | 2,508,250      | 69,673                     | 668,866                       | 1,003,300         |
|                                       | DOUBLE BED | 820             | 10,414,000  | 2,603,500      | 72,319                     | 694,266                       | 1,041,400         |
|                                       | DOUBLE BED | 1005            | 12,763,500  | 3,190,875      | 88,635                     | 850,900                       | 1,276,350         |
| 12,700                                | DOUBLE BED | 1073            | 13,627,100  | 3,406,775      | 94,633                     | 908,473                       | 1,362,710         |
| ,,,                                   | TRIPLE BED | 1120            | 14,224,000  | 3,556,000      | 98,778                     | 948,267                       | 1,422,400         |
|                                       | TRIPLE BED | 1145            | 14,541,500  | 3,635,375      | 100,983                    | 669,825                       | 1,454,150         |
|                                       | TRIPLE BED | 1260            | 16,002,000  | 4,000,500      | 111,125                    | 1,066,800                     | 1,600,200         |
|                                       | TRIPLE BED | 1363            | 17,310,100  | 4,327,525      | 120,209                    | 1,154,007                     | 1,731,010         |
| Double And Triple Bed Apartments      |            |                 |             |                |                            |                               |                   |