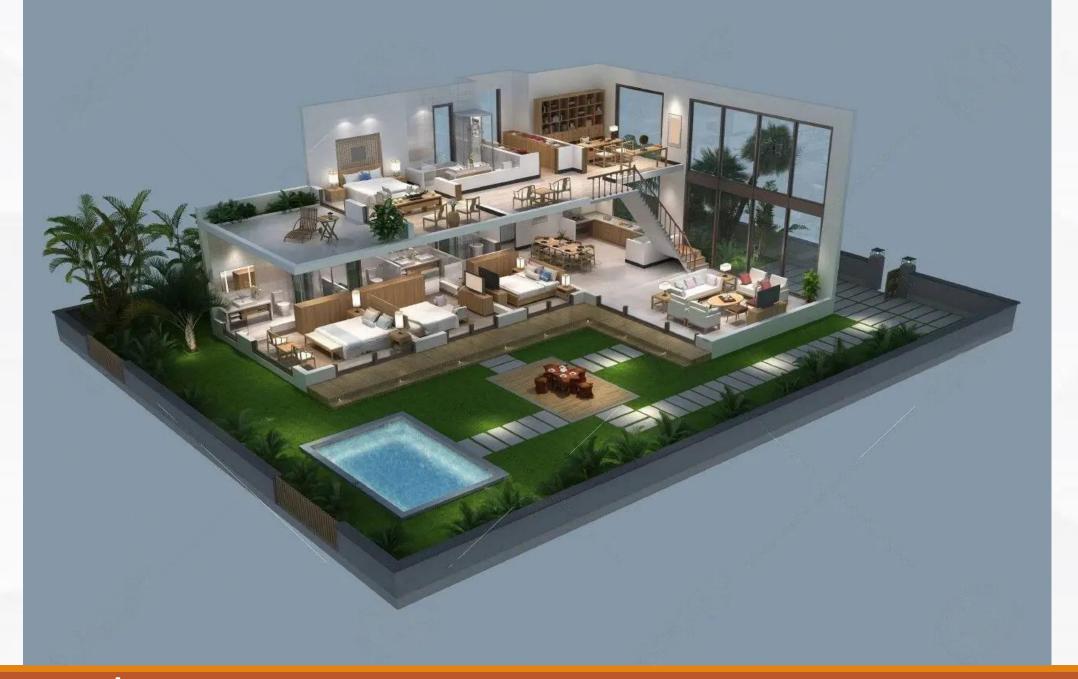

Right Angle View

Swimming Pool/Terrace in Penthouse

**Bed Room** 

Dinning

**Living Room** 

**Powder Room** 

**Double Basement Car Parking** 

**Elevators** 

**Apartments Corridor** 

**Daycare Center** 

Gymnasium