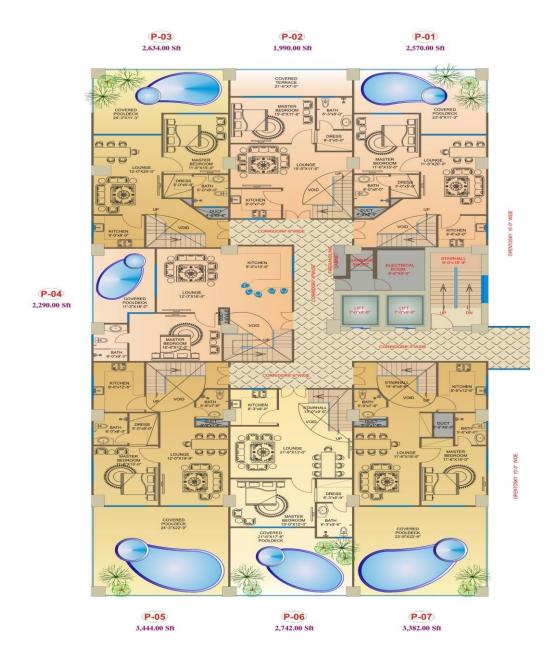

| Floor<br>(Duplex Pent<br>Houses)<br>Per Sqft Rate<br>Tower A | TYPE                 | Size in<br>Sqft | Total Price | Booking<br>25% | After Every four<br>Months x 9 | Possession<br>10% |
|--------------------------------------------------------------|----------------------|-----------------|-------------|----------------|--------------------------------|-------------------|
|                                                              | Duplex Pent<br>House | 2570            | 44,975,000  | 11,243,750     | 3,248,194                      | 4,497,500         |
| 17,500                                                       | Duplex Pent<br>House | 1990            | 34,825,000  | 8,706,250      | 2,515,139                      | 3,482,500         |
|                                                              | Duplex Pent<br>House | 2634            | 46,095,000  | 11,523,750     | 3,329,083                      | 4,609,500         |
|                                                              | Duplex Pent<br>House | 2290            | 40,075,000  | 10,018,750     | 2,894,306                      | 4,007,500         |
|                                                              | Duplex Pent<br>House | 3444            | 60,270,000  | 15,067,500     | 4,352,833                      | 6,027,000         |
|                                                              | Duplex Pent<br>House | 2742            | 47,985,000  | 11,996,250     | 3,465,583                      | 4,798,500         |
|                                                              |                      |                 |             |                |                                |                   |

## **Duplex Penthouses**

14th & 15th

| Floor<br>(Duplex Pent<br>Houses)<br>Per Sqft Rate<br>Tower B | TYPE                 | Size in<br>Sqft | Total Price | Booking<br>25% | After Every four<br>Months x 9 | Possession<br>10% |
|--------------------------------------------------------------|----------------------|-----------------|-------------|----------------|--------------------------------|-------------------|
|                                                              | Duplex Pent<br>House | 3288            | 57,540,000  | 14,385,000     | 4,155,667                      | 5,754,000         |
| 17,500                                                       | Duplex Pent<br>House | 3070            | 53,725,000  | 13,431,250     | 3,880,139                      | 5,372,500         |
|                                                              | Duplex Pent<br>House | 3288            | 57,540,000  | 14,385,000     | 4,155,667                      | 5,754,000         |
|                                                              | Duplex Pent<br>House | 3562            | 62,335,000  | 15,583,750     | 4,501,972                      | 6,233,500         |
|                                                              | Duplex Pent<br>House | 2062            | 36,085,000  | 9,021,250      | 2,606,139                      | 3,608,500         |
|                                                              | Duplex Pent<br>House | 2950            | 51,625,000  | 12,906,250     | 3,728,472                      | 5,162,500         |
|                                                              |                      |                 |             |                |                                |                   |