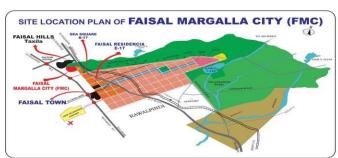

Located on Plot #9, Main Boulevard, FMC, B-17, Islamabad

B-17, GATE 2, Islamabad (3 Minutes Drive)

**FMC GATE (1 Minute Drive)** 

### FAISAL MARGALLA CITY (FMC)

| S.No. | Size of plot | No. of plots |
|-------|--------------|--------------|
| 1.    | 50 x 90      | 207          |
| 2.    | 45 x 80      | 4            |
| 3.    | 40 x 80      | 377          |
| 4.    | 40 x 70      | 16           |
| 5.    | 35 x 70      | 585          |
| 6.    | 40x 60       | 22           |
| 7.    | 30 x 60      | 1362         |
| 8.    | 30 x 50      | 26           |
| 9.    | 25 x 50      | 1363         |
|       | Total        | 3962         |