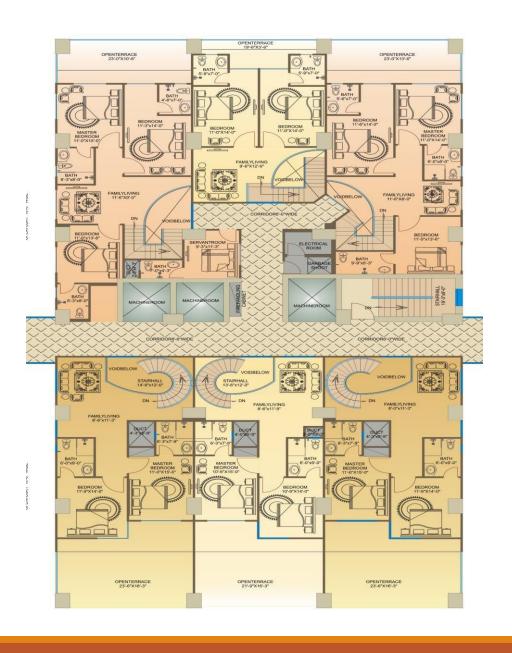

## **Duplex Penthouses**

14th & 15th

| Floor<br>(Duplex Pent<br>Houses)<br>Per Sqft Rate<br>Tower B | TYPE                 | Size in<br>Sqft | Total Price | Booking<br>25% | After Every four<br>Months x 9 | Possession<br>10% |
|--------------------------------------------------------------|----------------------|-----------------|-------------|----------------|--------------------------------|-------------------|
|                                                              | Duplex Pent<br>House | 3288            | 57,540,000  | 14,385,000     | 4,155,667                      | 5,754,000         |
| 17,500                                                       | Duplex Pent<br>House | 3070            | 53,725,000  | 13,431,250     | 3,880,139                      | 5,372,500         |
|                                                              | Duplex Pent<br>House | 3288            | 57,540,000  | 14,385,000     | 4,155,667                      | 5,754,000         |
|                                                              | Duplex Pent<br>House | 3562            | 62,335,000  | 15,583,750     | 4,501,972                      | 6,233,500         |
|                                                              | Duplex Pent<br>House | 2062            | 36,085,000  | 9,021,250      | 2,606,139                      | 3,608,500         |
|                                                              | Duplex Pent<br>House | 2950            | 51,625,000  | 12,906,250     | 3,728,472                      | 5,162,500         |
|                                                              |                      |                 |             |                |                                |                   |

# Duplex Penthouses

14th & 15th