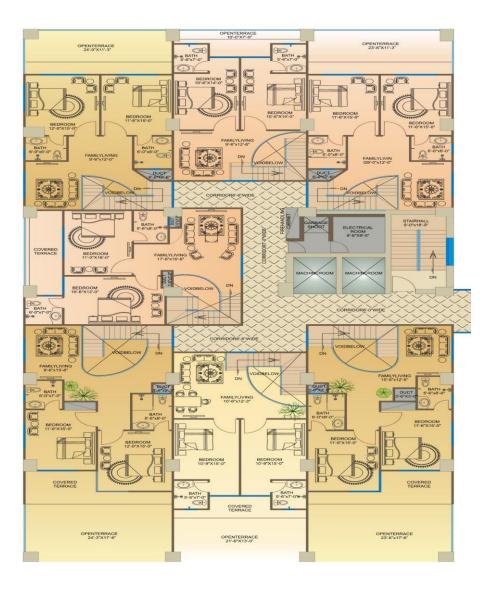

## **Duplex Penthouses**

14th & 15th

| Floor<br>(Duplex Pent<br>Houses)<br>Per Sqft Rate<br>Tower B | TYPE                 | Size in<br>Sqft | Total Price | Booking<br>25% | After Every four<br>Months x 9 | Possession<br>10% |
|--------------------------------------------------------------|----------------------|-----------------|-------------|----------------|--------------------------------|-------------------|
|                                                              | Duplex Pent<br>House | 3288            | 57,540,000  | 14,385,000     | 4,155,667                      | 5,754,000         |
| 17,500                                                       | Duplex Pent<br>House | 3070            | 53,725,000  | 13,431,250     | 3,880,139                      | 5,372,500         |
|                                                              | Duplex Pent<br>House | 3288            | 57,540,000  | 14,385,000     | 4,155,667                      | 5,754,000         |
|                                                              | Duplex Pent<br>House | 3562            | 62,335,000  | 15,583,750     | 4,501,972                      | 6,233,500         |
|                                                              | Duplex Pent<br>House | 2062            | 36,085,000  | 9,021,250      | 2,606,139                      | 3,608,500         |
|                                                              | Duplex Pent<br>House | 2950            | 51,625,000  | 12,906,250     | 3,728,472                      | 5,162,500         |
|                                                              |                      |                 |             |                |                                |                   |

# Duplex Penthouses

14th & 15th