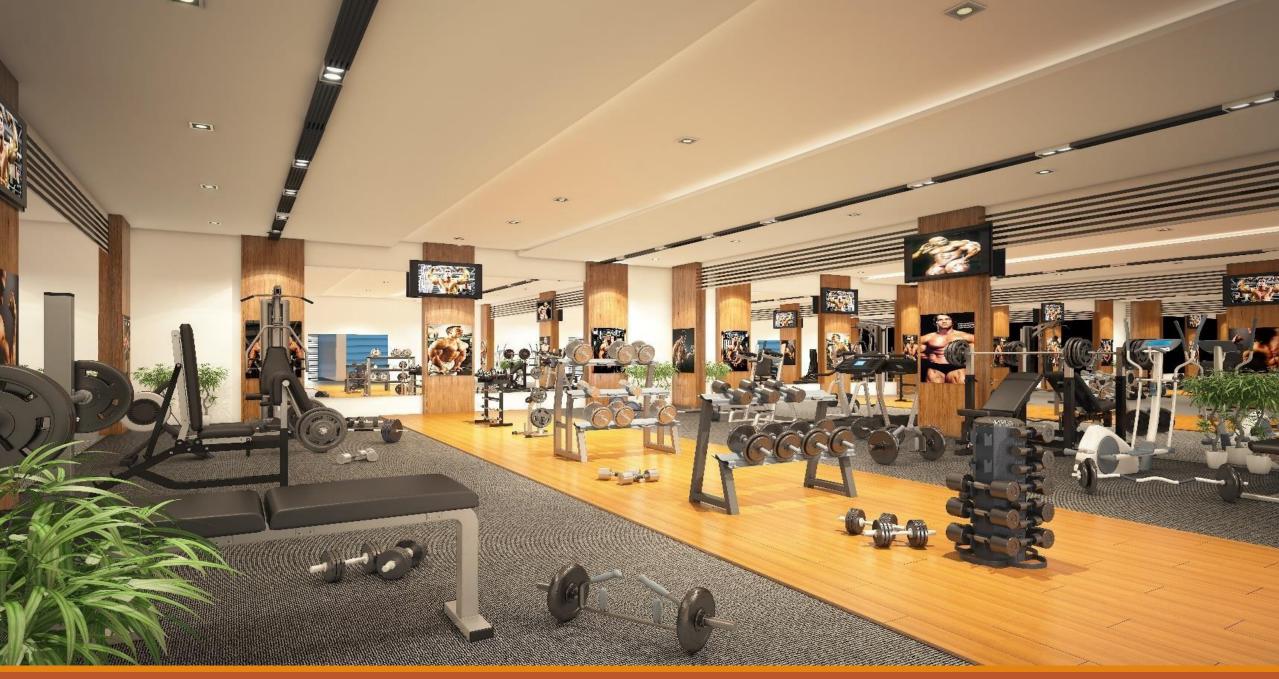

| 45 x 80      | 4            |
| 3.    | 40 x 80      | 377          |
| 4.    | 40 x 70      | 16           |
| 5.    | 35 x 70      | 585          |
| 6.    | 40x 60       | 22           |
| 7.    | 30 x 60      | 1362         |
| 8.    | 30 x 50      | 26           |
| 9.    | 25 x 50      | 1363         |
|       | Total        | 3962         |





Margalla Road



AirPort, Islamabad (38 Minutes Drive)



Saddar(40 Minutes Drive)



26 Number Chungi(20 Minutes Drive)





**Night View** 



**Ariel View** 



Entrance





**Left Angle View** 



Right Angle View



Swimming Pool/Terrace in Penthouse



**Bed Room** 



Dinning



**Living Room** 







**Powder Room** 



**Double Basement Car Parking** 





**Elevators** 



**Apartments Corridor** 





**Daycare Center** 



Gymnasium











#### Motorway (M-1) View Side



#### Motorway (M-1) View Side



Margalla View Side

**Murree View Side** 









| 2nd to 13th<br>Floor<br>Per Sqft Rate | TYPE       | Size in<br>Sqft | Total Price | Booking<br>25% | 36 Monthly<br>Installments | After Every Six<br>Months x 6 | Possession<br>10% |
|---------------------------------------|------------|-----------------|-------------|----------------|----------------------------|-------------------------------|-------------------|
|                                       | STUDIO     | 340             | 4,318,000   | 1,079,500      | 29,986                     | 287,867                       | 431,800           |
|                                       | SINGLE BED | 400             | 5,080,000   | 1,270,000      | 3