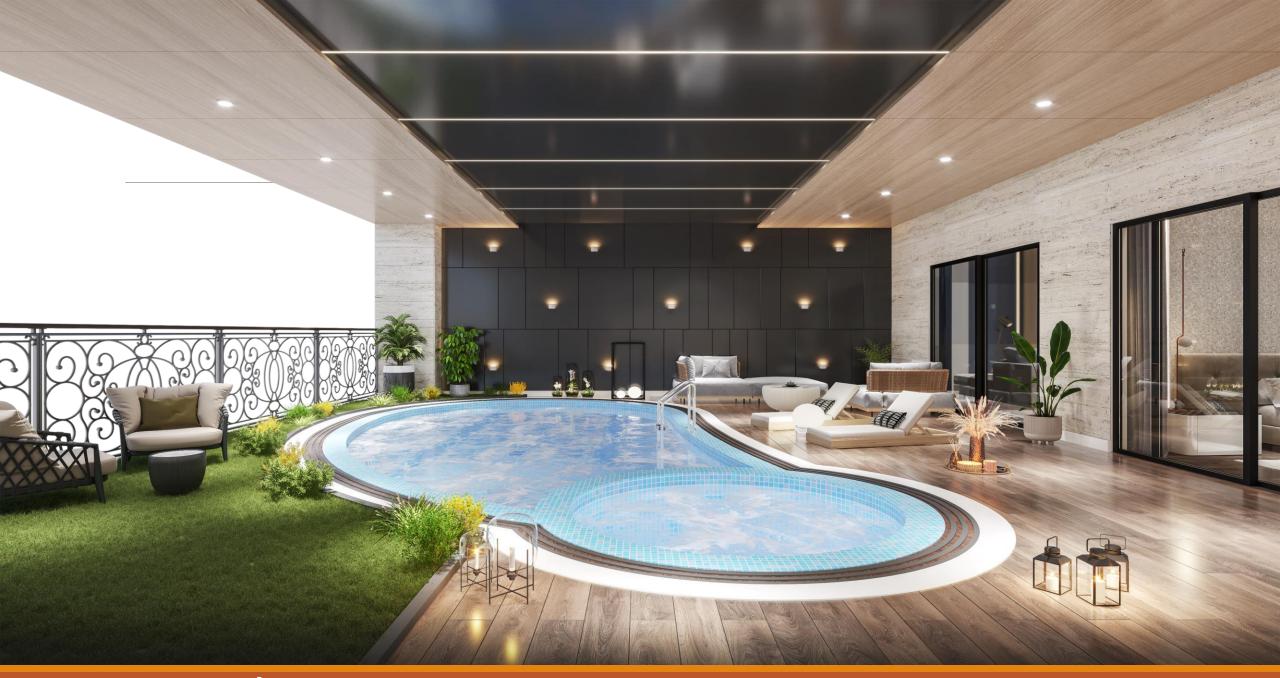

Right Angle View

Swimming Pool/Terrace in Penthouse

**Bed Room** 

Dinning

**Living Room** 

**Powder Room** 

**Double Basement Car Parking** 

**Elevators** 