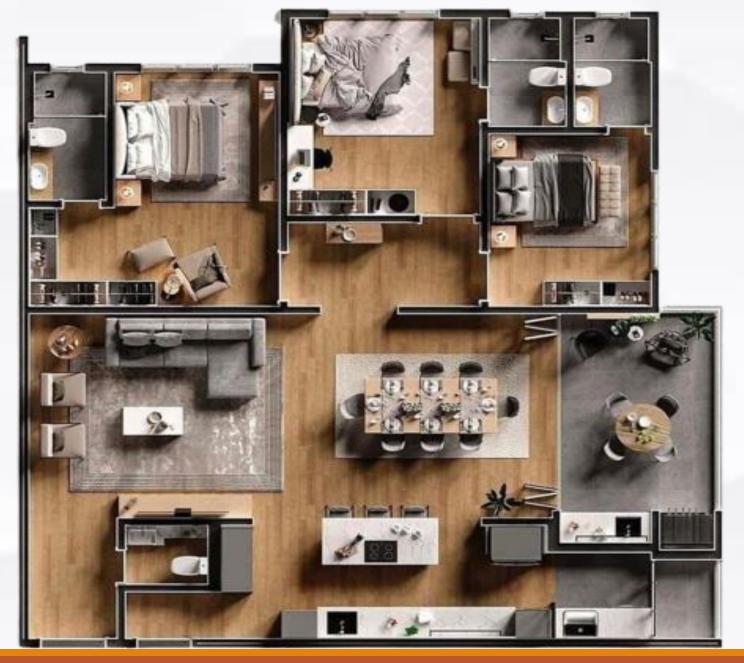

## **Duplex Penthouses**

14th & 15th

| Floor<br>(Duplex Pent<br>Houses)<br>Per Sqft Rate<br>Tower B | TYPE                 | Size in<br>Sqft | Total Price | Booking<br>25% | After Every four<br>Months x 9 | Possession<br>10% |
|--------------------------------------------------------------|----------------------|-----------------|-------------|----------------|--------------------------------|-------------------|
|                                                              | Duplex Pent<br>House | 3288            | 57,540,000  | 14,385,000     | 4,155,667                      | 5,754,000         |
| 17,500                                                       | Duplex Pent<br>House | 3070            | 53,725,000  | 13,431,250     | 3,880,139                      | 5,372,500         |
|                                                              | Duplex Pent<br>House | 3288            | 57,540,000  | 14,385,000     | 4,155,667                      | 5,754,000         |
|                                                              | Duplex Pent<br>House | 3562            | 62,335,000  | 15,583,750     | 4,501,972                      | 6,233,500         |
|                                                              | Duplex Pent<br>House | 2062            | 36,085,000  | 9,021,250      | 2,606,139                      | 3,608,500         |
|                                                              | Duplex Pent<br>House | 2950            | 51,625,000  | 12,906,250     | 3,728,472                      | 5,162,500         |
|                                                              |                      |                 |             |                |                                |                   |

# Duplex Penthouses

14th & 15th