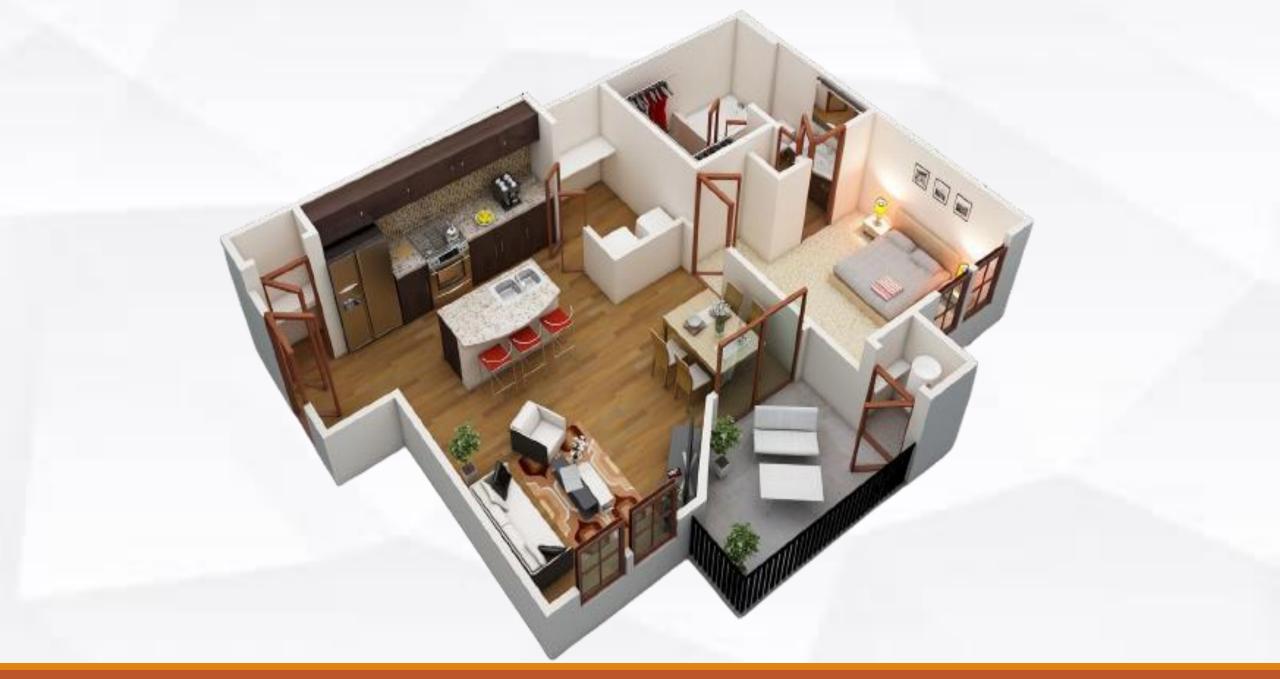

| 2nd to 13th<br>Floor<br>Per Sqft Rate | ТҮРЕ       | Size in<br>Sqft | Total Price | Booking<br>25% | 36 Monthly<br>Installments | After Every Six<br>Months x 6 | Possession<br>10% |
|---------------------------------------|------------|-----------------|-------------|----------------|----------------------------|-------------------------------|-------------------|
|                                       | DOUBLE BED | 790             | 10,033,000  | 2,508,250      | 69,673                     | 668,866                       | 1,003,300         |
|                                       | DOUBLE BED | 820             | 10,414,000  | 2,603,500      | 72,319                     | 694,266                       | 1,041,400         |
|                                       | DOUBLE BED | 1005            | 12,763,500  | 3,190,875      | 88,635                     | 850,900                       | 1,276,350         |
| 12,700                                | DOUBLE BED | 1073            | 13,627,100  | 3,406,775      | 94,633                     | 908,473                       | 1,362,710         |
| ,,,                                   | TRIPLE BED | 1120            | 14,224,000  | 3,556,000      | 98,778                     | 948,267                       | 1,422,400         |
|                                       | TRIPLE BED | 1145            | 14,541,500  | 3,635,375      | 100,983                    | 669,825                       | 1,454,150         |
|                                       | TRIPLE BED | 1260            | 16,002,000  | 4,000,500      | 111,125                    | 1,066,800                     | 1,600,200         |
|                                       | TRIPLE BED | 1363            | 17,310,100  | 4,327,525      | 120,209                    | 1,154,007                     | 1,731,010         |
| Double And Triple Bed Apartments      |            |                 |             |                |                            |                               |                   |