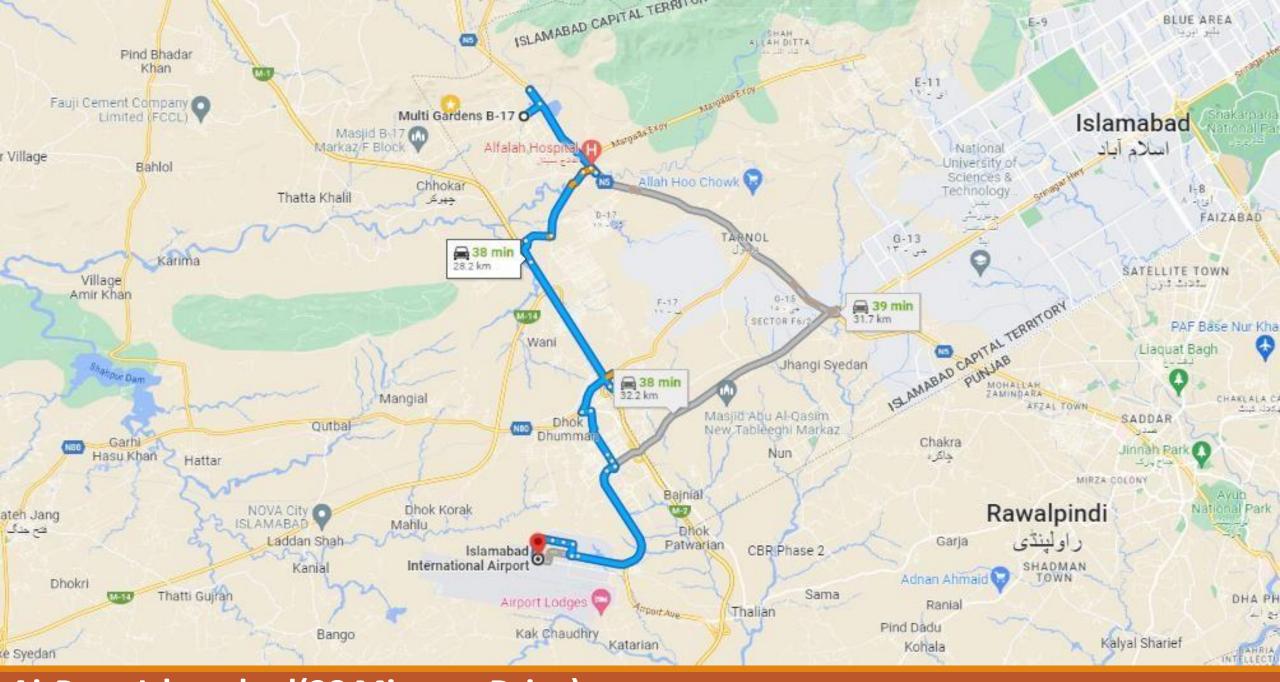

Margalla Road

AirPort, Islamabad (38 Minutes Drive)

Saddar(40 Minutes Drive)

26 Number Chungi(20 Minutes Drive)

**Night View** 

**Ariel View** 

Entrance

**Left Angle View** 