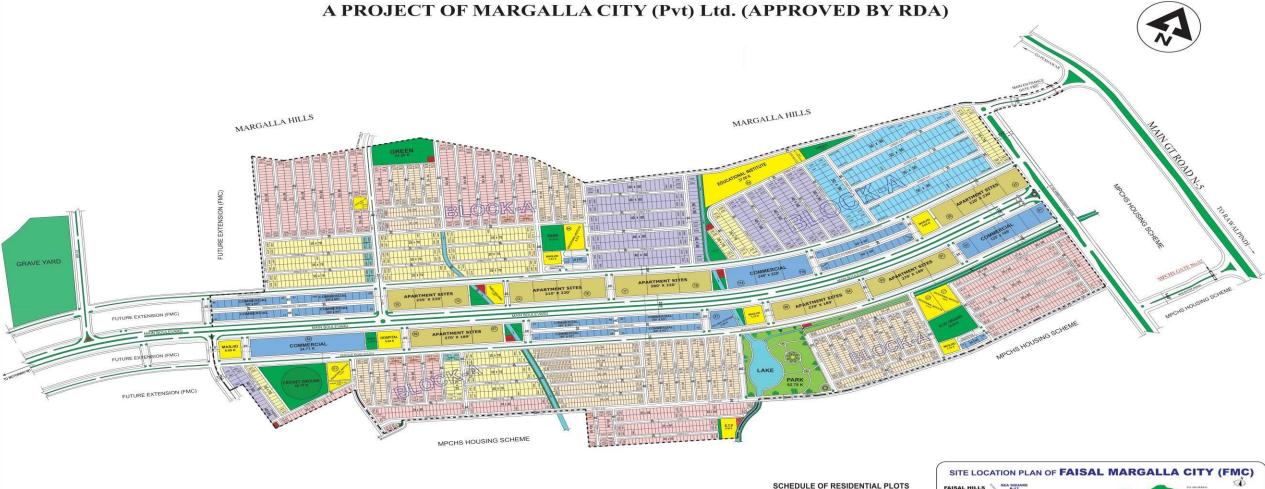

### FAISAL MARGALLA CITY (FMC)

| S.No. | Size of plot | No. of plots |
|-------|--------------|--------------|
| 1.    | 50 x 90      | 207          |
| 2.    | 45 x 80      | 4            |
| 3.    | 40 x 80      | 377          |
| 4.    | 40 x 70      | 16           |
| 5.    | 35 x 70      | 585          |
| 6.    | 40x 60       | 22           |
| 7.    | 30 x 60      | 1362         |
| 8.    | 30 x 50      | 26           |
| 9.    | 25 x 50      | 1363         |
|       | Total        | 3962         |