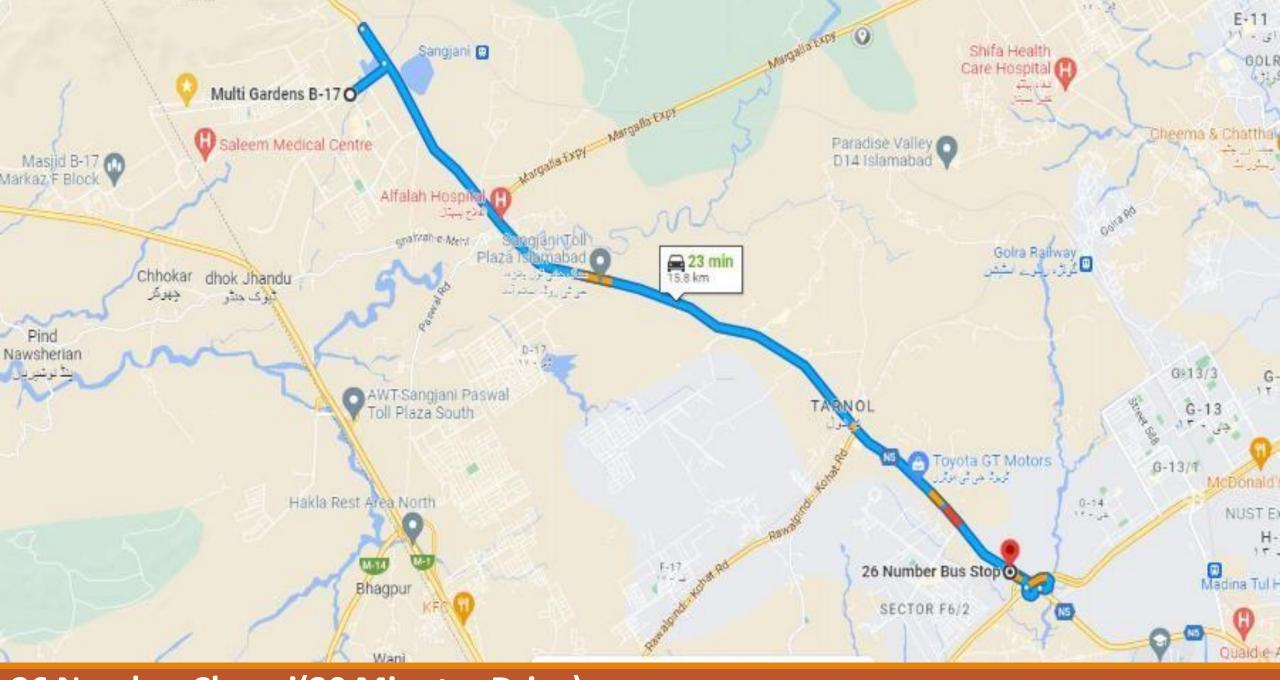

Located on Plot #9, Main Boulevard, FMC, B-17, Islamabad

B-17, GATE 2, Islamabad (3 Minutes Drive)

**FMC GATE (1 Minute Drive)** 

Margalla Road

AirPort, Islamabad (38 Minutes Drive)

Saddar(40 Minutes Drive)

26 Number Chungi(20 Minutes Drive)

**Night View** 

**Ariel View** 

Entrance

**Left Angle View** 