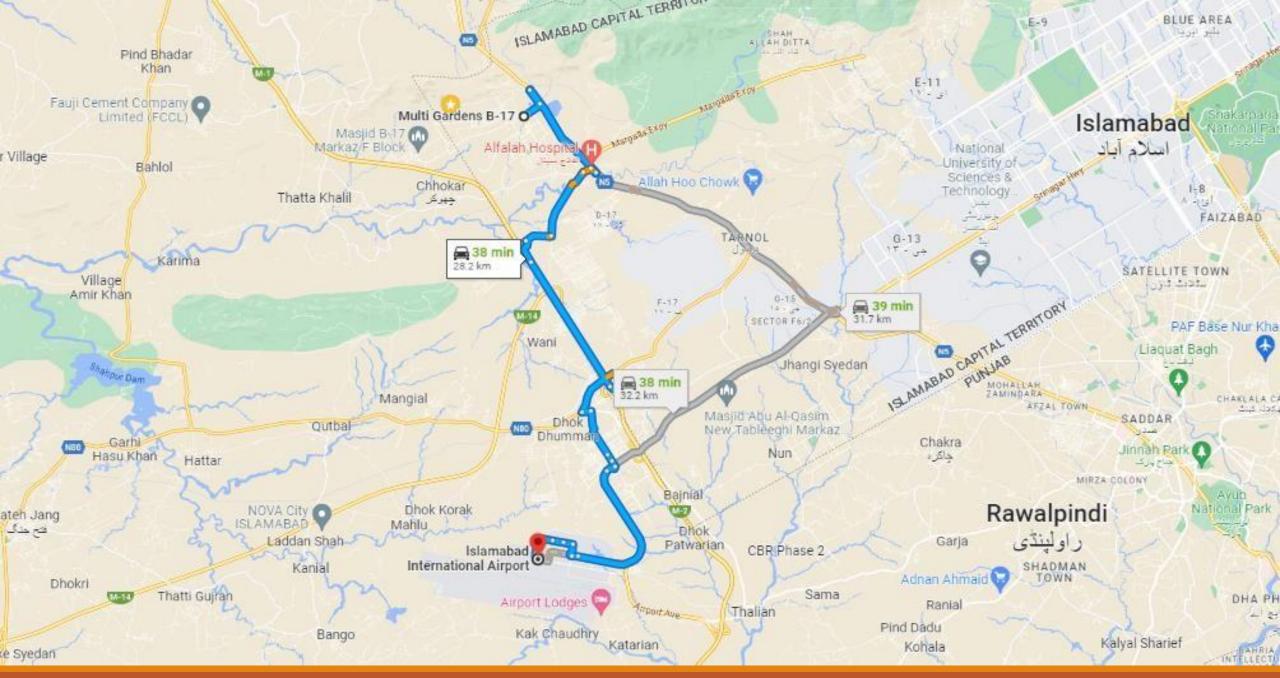

## Margalla Road

AirPort, Islamabad(38 Minutes Drive)

Saddar(40 Minutes Drive)

#### 26 Number Chungi(20 Minutes Drive)