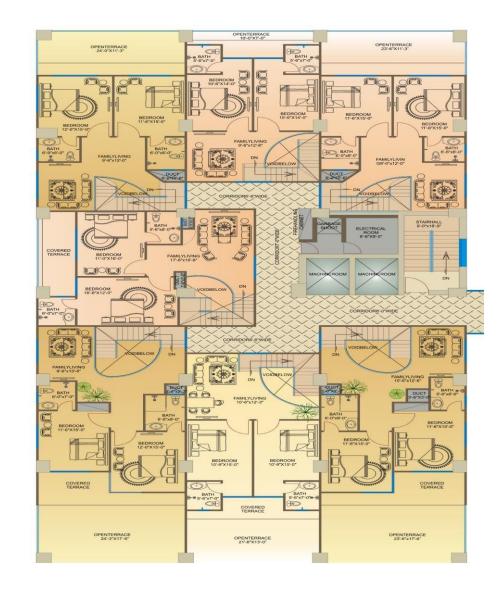

Saddar(40 Minutes Drive)



#### 26 Number Chungi(20 Minutes Drive)



#### Day View



#### Night View



#### **Ariel View**



#### Entrance



Cat Eye View



### Left Angle View



## **Right Angle View**



### Swimming Pool/Terrace in Penthouse



### **Bed Room**



## Dinning



# Living Room



#### Kitchen



#### Bathroom



#### Powder Room



#### **Double Basement Car Parking**



### Reception



#### **Elevators**



### **Apartments Corridor**



### Mosque



### Daycare Center





Studio Apartment



### Single Bed Apartment



**Double Bed Apartment** 



**Triple Bed Apartment** 



# **Duplex Penthouse**

#### Motorway (M-1) View Side



**Tower A (Apartments)** 

#### Motorway (M-1) View Side



Margalla View Side

#### Tower B (Apartments)

Islamabad View Side





**Tower A (Duplex Penthouses)** 





#### **Tower B (Duplex Penthouses)**

| 2nd to 13th<br>Floor<br>Per Sqft Rate | ТҮРЕ       | Size in<br>Sqft | Total Price | Booking<br>25% | 42 Monthly<br>Installments | After Every Six<br>Months x 7 | Possession<br>10% |
|---------------------------------------|------------|-----------------|-------------|----------------|----------------------------|-------------------------------|-------------------|
|                                       | STUDIO     | 340             | 3,978,000   | 994,500        | 28,413                     | 198,900                       | 397,800           |
|                                       | SINGLE BED | 400             | 4,68,0000   | 1,170,000      | 33,429                     | 234,000                       | 46