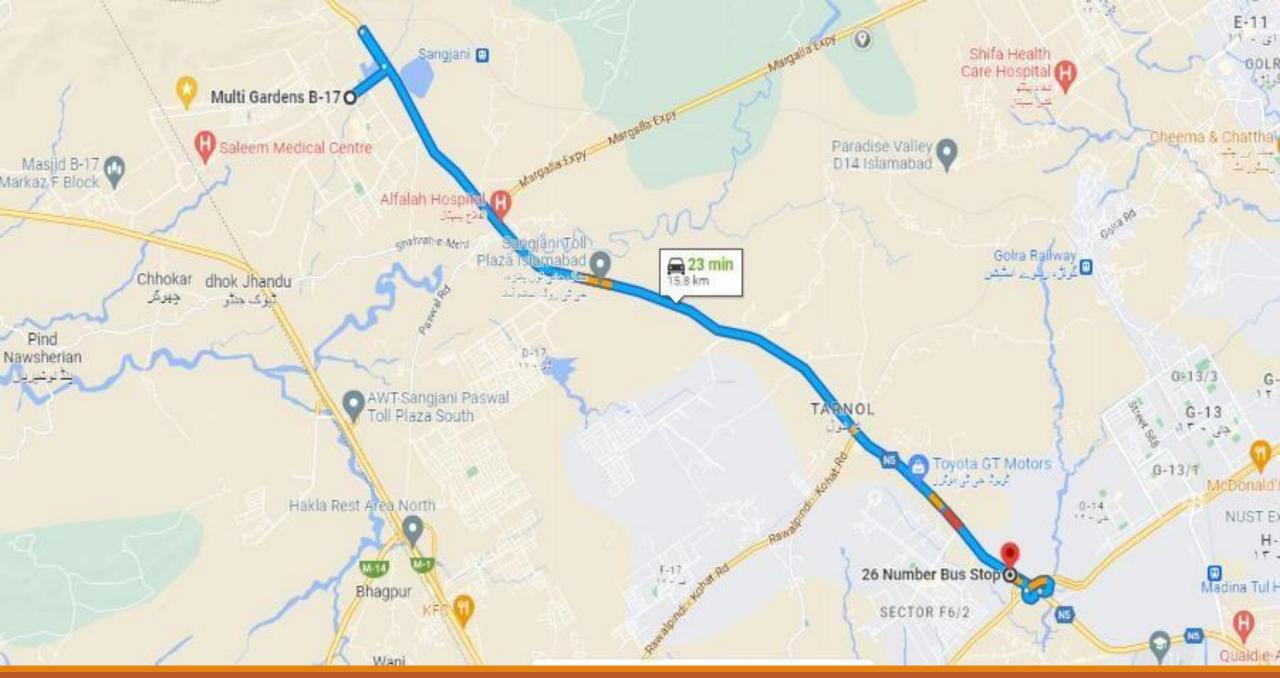

| 1.    | 50 x 90      | 207          |  |  |
| 2.    | 45 x 80      | 4            |  |  |
| 3.    | 40 x 80      | 377          |  |  |
| 4.    | 40 x 70      | 16           |  |  |
| 5.    | 35 x 70      | 585          |  |  |
| 6.    | 40x 60       | 40x 60 22    |  |  |
| 7.    | 30 x 60      | 1362         |  |  |
| 8.    | 30 x 50      | 26           |  |  |
| 9.    | 25 x 50      | 1363         |  |  |
|       | Total        | 3962         |  |  |



#### Layout Plan (LOP) of: FAISAL MARGALLA CITY (FMC)

MARGALLA CITY (Pvt) Limited. A.N Arcade, Plaza No. 2, Street 7 Sector G-10/2, Islamabad Pakistan.

Consultants: Developer TOWN PLANING CENTRE CAM Construction (Pvt.) Limited

#### **FMC MAP**



## Margalla Road



AirPort, Islamabad(38 Minutes Drive)



Saddar(40 Minutes Drive)



#### 26 Number Chungi(20 Minutes Drive)



#### Day View



#### Night View



#### **Ariel View**



#### Entrance



Cat Eye View



### Left Angle View



## **Right Angle View**



### Swimming Pool/Terrace in Penthouse



### **Bed Room**



## Dinning



# Living Room



#### Kitchen



#### Bathroom



#### Powder Room



#### **Double Basement Car Parking**



### Reception



#### **Elevators**



### **Apartments Corridor**



### Mosque



### Daycare Center





Studio Apartment



### Single Bed Apartment



**Double Bed Apartment** 



**Triple Bed Apartment** 



# **Duplex Penthouse**

#### Motorway (M-1) View Side



**Tower A (Apartments)** 

#### Motorway (M-1) View Side



Margalla View Side

#### Tower B (Apartments)

Islamabad View Side





**Tower A (Duplex Pentho