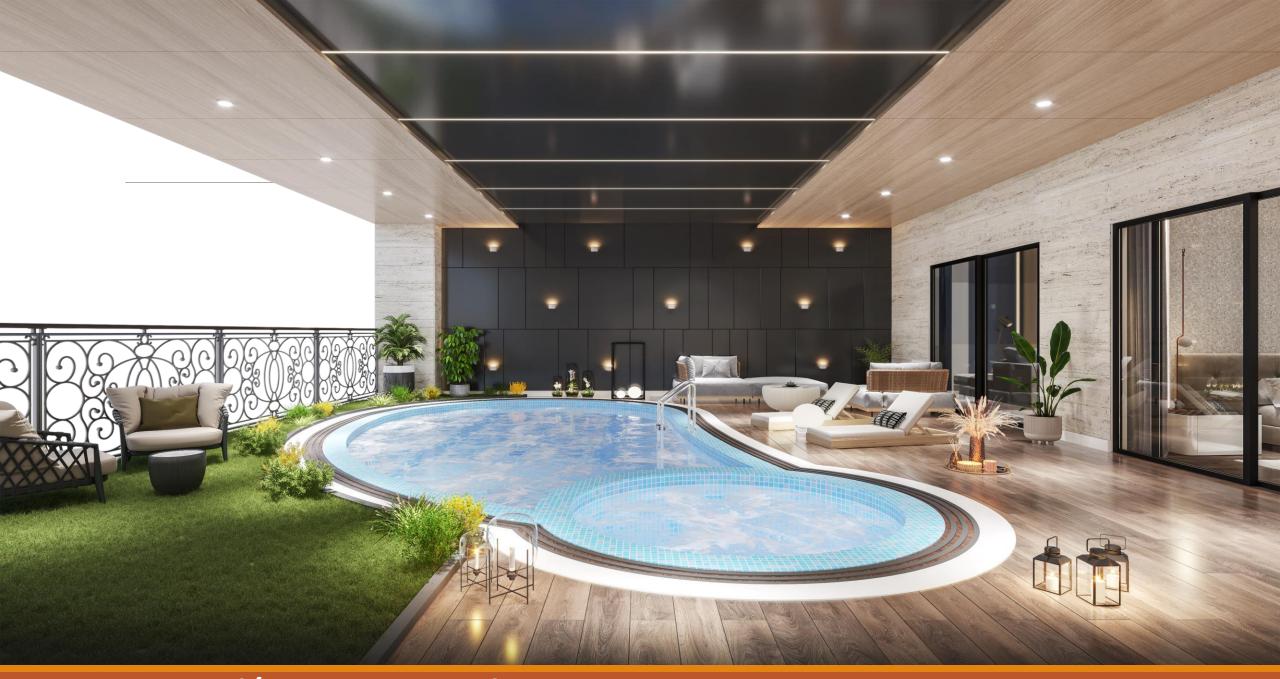

| 5.    | 35 x 70      | 585          |  |  |
| 6.    | 40x 60       | 40x 60 22    |  |  |
| 7.    | 30 x 60      | 1362         |  |  |
| 8.    | 30 x 50      | 26           |  |  |
| 9.    | 25 x 50      | 1363         |  |  |
|       | Total        | 3962         |  |  |



#### Layout Plan (LOP) of: FAISAL MARGALLA CITY (FMC)

MARGALLA CITY (Pvt) Limited. A.N Arcade, Plaza No. 2, Street 7 Sector G-10/2, Islamabad Pakistan.

Consultants: Developer TOWN PLANING CENTRE CAM Construction (Pvt.) Limited

#### **FMC MAP**



## Margalla Road



AirPort, Islamabad(38 Minutes Drive)



Saddar(40 Minutes Drive)



#### 26 Number Chungi(20 Minutes Drive)



#### Day View



#### Night View



#### **Ariel View**



#### Entrance



Cat Eye View



### Left Angle View



## **Right Angle View**



### Swimming Pool/Terrace in Penthouse



### **Bed Room**



## Dinning



# Living Room



#### Kitchen



#### Bathroom



#### Powder Room



#### **Double Basement Car Parking**



### Reception



#### **Elevators**



### **Apartments Corridor**



### Mosque



### Daycare Center





Studio Apartment



### Single Bed Apartment



**Double Bed Apartment** 



**Triple Bed Apartment** 



# **Duplex Penthouse**

#### Motorway (M-1) View Side



**Tower A (Apartments)** 

#### Motorway (M-1) View Side



Margalla View Side

#### Tower B (Apartments)

Islamabad View Side





**Tower A (Duplex Penthouses)** 





#### **Tower B (Duplex Penthouses)**

| 2nd to 13th<br>Floor<br>Per Sqft Rate | ТҮРЕ       | Size in<br>Sqft | Total Price | Booking<br>25% | 42 Monthly<br>Installments |