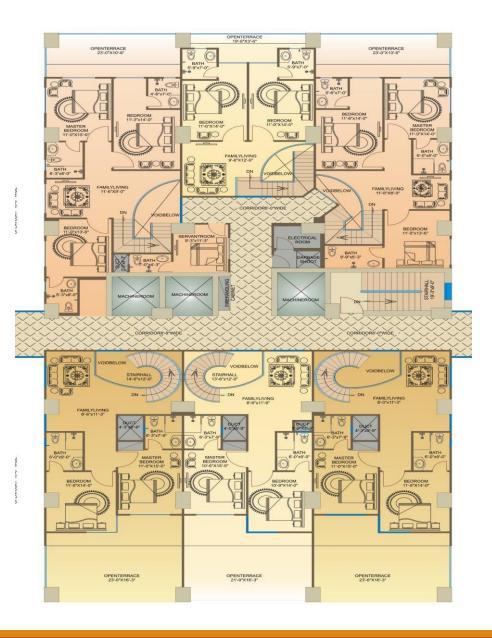

mber Chungi(20 Minutes Drive)



#### Day View



#### Night View



#### **Ariel View**



#### Entrance



Cat Eye View



### Left Angle View



## **Right Angle View**



### Swimming Pool/Terrace in Penthouse



### **Bed Room**



## Dinning



# Living Room



#### Kitchen



#### Bathroom



#### Powder Room



#### **Double Basement Car Parking**



### Reception



#### **Elevators**



### **Apartments Corridor**



### Mosque



### Daycare Center





Studio Apartment



### Single Bed Apartment



**Double Bed Apartment** 



**Triple Bed Apartment** 



# **Duplex Penthouse**

#### Motorway (M-1) View Side



**Tower A (Apartments)** 

#### Motorway (M-1) View Side



Margalla View Side

#### Tower B (Apartments)

Islamabad View Side





**Tower A (Duplex Penthouses)** 





#### **Tower B (Duplex Penthouses)**

| 2nd to 13th<br>Floor<br>Per Sqft Rate | ТҮРЕ       | Size in<br>Sqft | Total Price | Booking<br>25% | 42 Monthly<br>Installments | After Every Six<br>Months x 7 | Possession<br>10% |
|---------------------------------------|------------|-----------------|-------------|----------------|----------------------------|-------------------------------|-------------------|
|                                       | STUDIO     | 340             | 3,978,000   | 994,500        | 28,413                     | 198,900                       | 397,800           |
|                                       | SINGLE BED | 400             | 4,68,0000   | 1,170,000      | 33,429                     | 234,000                       | 468,000           |
| 11,700