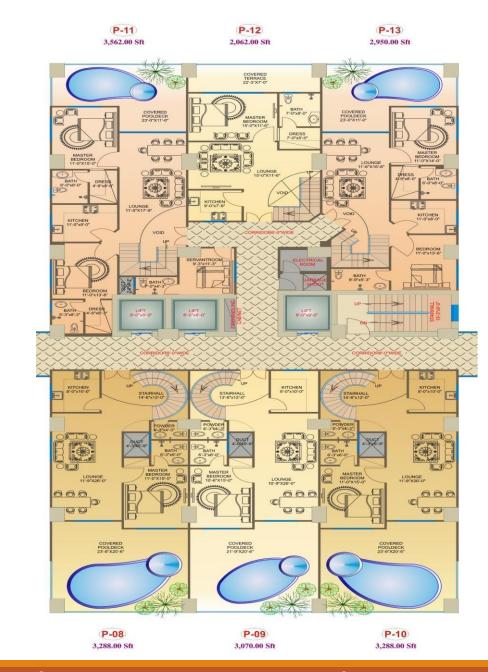

# **Duplex Penthouse**

DupicA I CITUIOUSCS

| 14th & 15th<br>Floor<br>(Duplex Pent<br>Houses)<br>Per Sqft Rate<br>Tower B | ТҮРЕ                 | Size in<br>Sqft | Total Price | Booking<br>25% | After Every four<br>Months x 12 | Possession<br>10% |
|-----------------------------------------------------------------------------|----------------------|-----------------|-------------|----------------|---------------------------------|-------------------|
|                                                                             | Duplex Pent<br>House | 3288            | 54,252,000  | 13,563,000     | 2,938,650                       | 5,425,200         |
| 16,500                                                                      | Duplex Pent<br>House | 3070            | 50,655,000  | 12,663,750     | 2,743,813                       | 5,065,500         |
|                                                                             | Duplex Pent<br>House | 3288            | 54,252,000  | 13,563,000     | 2,938,650                       | 5,425,200         |
|                                                                             | Duplex Pent<br>House | 3562            | 58,773,000  | 14,693,250     | 3,183,538                       | 5,877,300         |
|                                                                             | Duplex Pent<br>House | 2062            | 34,023,000  | 8,505,750      | 1,842,913                       | 3,402,300         |
|                                                                             | Duplex Pent<br>House | 2950            | 48,675,000  | 12,168,750     | 2,636,563                       | 4,867,500         |
|                                                                             |                      |                 |             |                |                                 |                   |

**Duplex Penthouses**