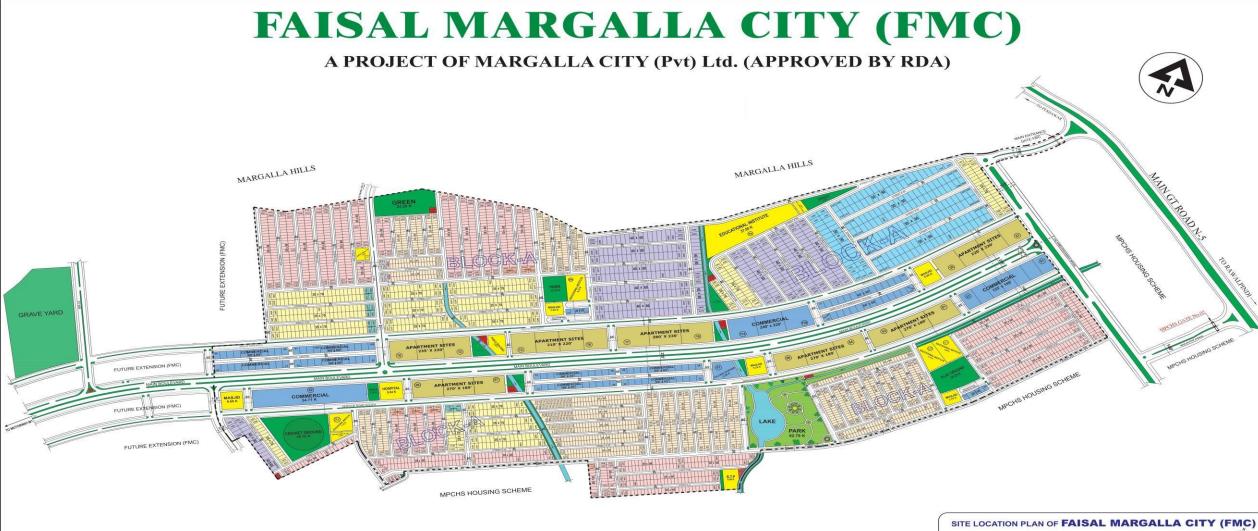

#### Layout Plan (LOP) of: FAISAL MARGALLA CITY (FMC)

MARGALLA CITY (Pvt) Limited. A.N Arcade, Plaza No. 2, Street 7 Sector G-10/2, Islamabad Pakistan.

Consultants: Developer TOWN PLANING CENTRE CAM Construction (Pvt.) Limited

#### **FMC MAP**