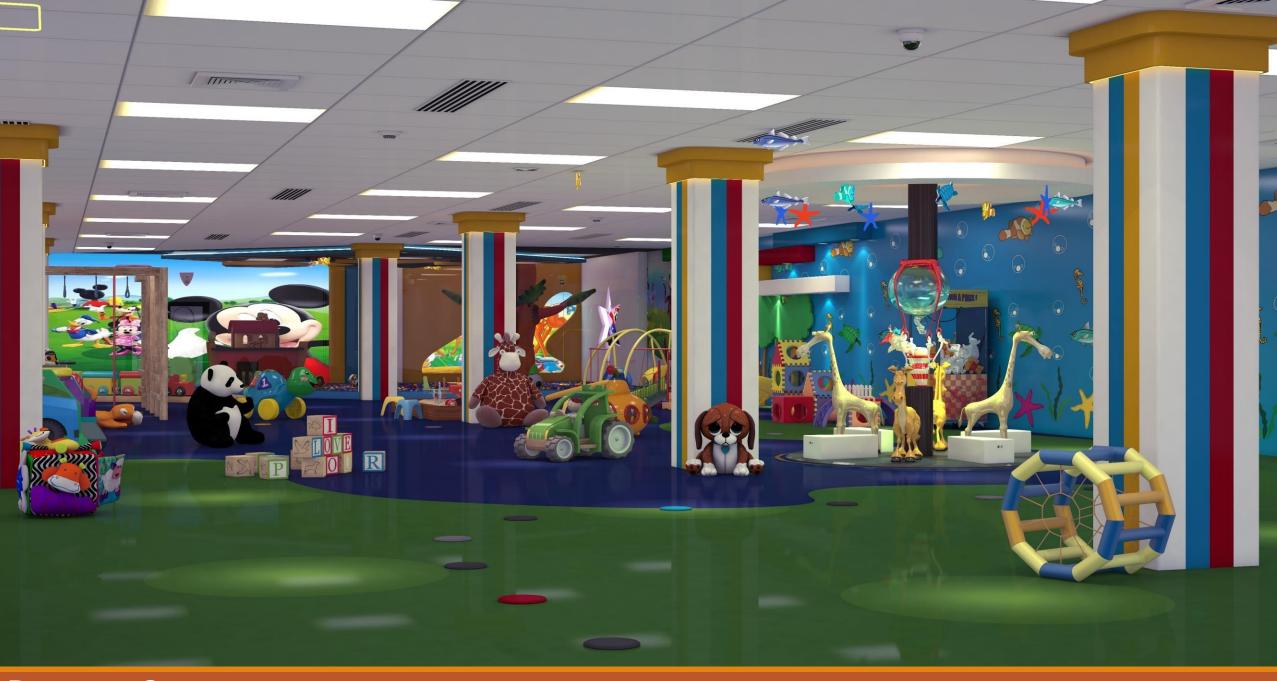

|  |



#### Layout Plan (LOP) of: FAISAL MARGALLA CITY (FMC)

MARGALLA CITY (Pvt) Limited. A.N Arcade, Plaza No. 2, Street 7 Sector G-10/2, Islamabad Pakistan.

Consultants: Developer TOWN PLANING CENTRE CAM Construction (Pvt.) Limited

#### **FMC MAP**



## Margalla Road



AirPort, Islamabad(38 Minutes Drive)



Saddar(40 Minutes Drive)



#### 26 Number Chungi(20 Minutes Drive)



#### Day View



#### Night View



#### **Ariel View**



#### Entrance



Cat Eye View



### Left Angle View



## **Right Angle View**



### Swimming Pool/Terrace in Penthouse



### **Bed Room**



## Dinning



# Living Room



#### Kitchen



#### Bathroom



#### Powder Room



#### **Double Basement Car Parking**



### Reception



#### **Elevators**



### **Apartments Corridor**



### Mosque



### Daycare Center





Studio Apartment



### Single Bed Apartment



**Double Bed Apartment** 



**Triple Bed Apartment** 



# **Duplex Penthouse**

#### Motorway (M-1) View Side



**Tower A (Apartments)** 

#### Motorway (M-1) View Side



Margalla View Side

#### Tower B (Apartments)

Islamabad View Side





**Tower A (Duplex Penthouses)** 





#### **Tower B (Duplex Penthouses)**

| 2nd to 13th<br>Floor<br>Per Sqft Rate | ТҮРЕ       | Size in<br>Sqft | Total Price | Booking<br>25% | 42 Monthly<br>Installments | After Every Six<br>Months x 7 | Possession<br>10% |
|---------------------------------------|------------|-----------------|-------------|----------------|----------------------------|-------------------------------|-------------------|
|