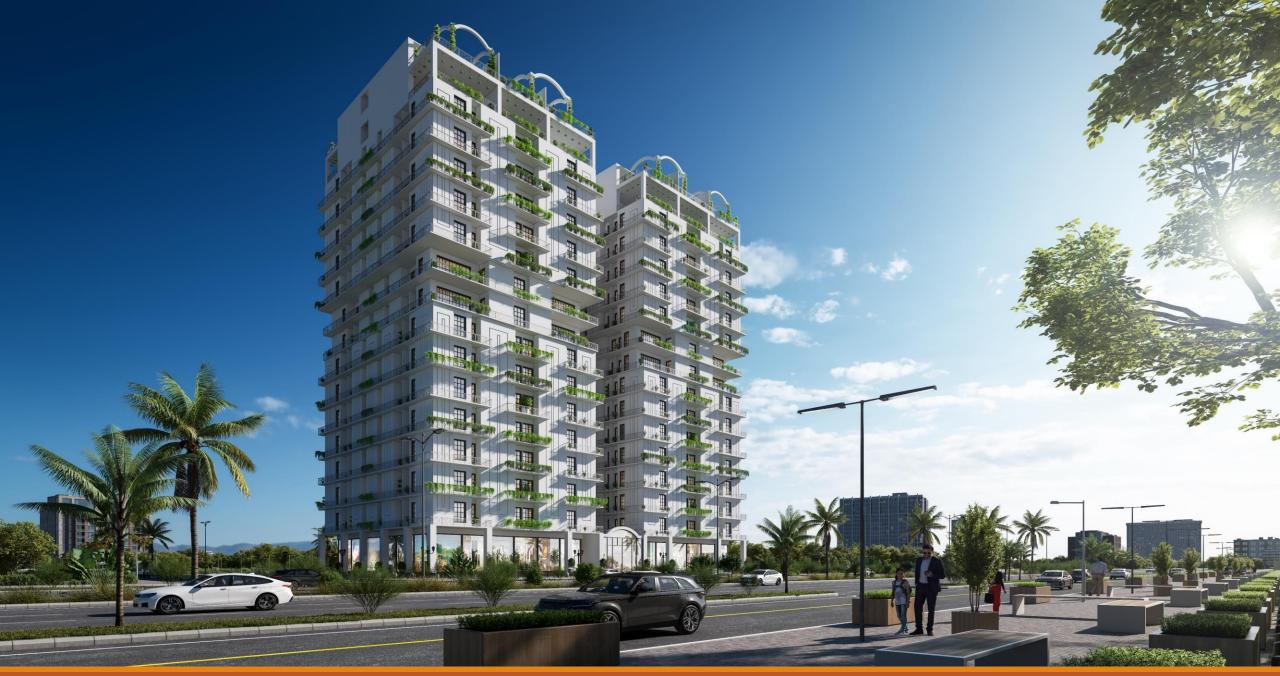

|
| 4.    | 40 x 70      | 16           |  |  |
| 5.    | 35 x 70      | 585          |  |  |
| 6.    | 40x 60       | 40x 60 22    |  |  |
| 7.    | 30 x 60      | 1362         |  |  |
| 8.    | 30 x 50      | 26           |  |  |
| 9.    | 25 x 50      | 1363         |  |  |
|       | Total        | 3962         |  |  |



#### Layout Plan (LOP) of: FAISAL MARGALLA CITY (FMC)

MARGALLA CITY (Pvt) Limited. A.N Arcade, Plaza No. 2, Street 7 Sector G-10/2, Islamabad Pakistan.

Consultants: Developer TOWN PLANING CENTRE CAM Construction (Pvt.) Limited

#### **FMC MAP**



## Margalla Road



AirPort, Islamabad(38 Minutes Drive)



Saddar(40 Minutes Drive)



#### 26 Number Chungi(20 Minutes Drive)



#### Day View



#### Night View



#### **Ariel View**



#### Entrance



Cat Eye View



### Left Angle View



## **Right Angle View**



### Swimming Pool/Terrace in Penthouse



### **Bed Room**



## Dinning



# Living Room



#### Kitchen



#### Bathroom



#### Powder Room



#### **Double Basement Car Parking**



### Reception



#### **Elevators**



### **Apartments Corridor**



### Mosque



### Daycare Center





Studio Apartment



### Single Bed Apartment



**Double Bed Apartment** 



**Triple Bed Apartment** 



# **Duplex Penthouse**

#### Motorway (M-1) View Side



**Tower A (Apartments)** 

#### Motorway (M-1) View Side



Margalla View Side

#### Tower B (Apartments)

Islamabad View Side





**Tower A (Duplex Penthouses)** 





#### **Tower B (Duplex Penthouses)**

| 2nd to 13th<br>Floor<br>Per Sqft Rate | ТҮРЕ       | Size in<br>Sqft | Total Pric