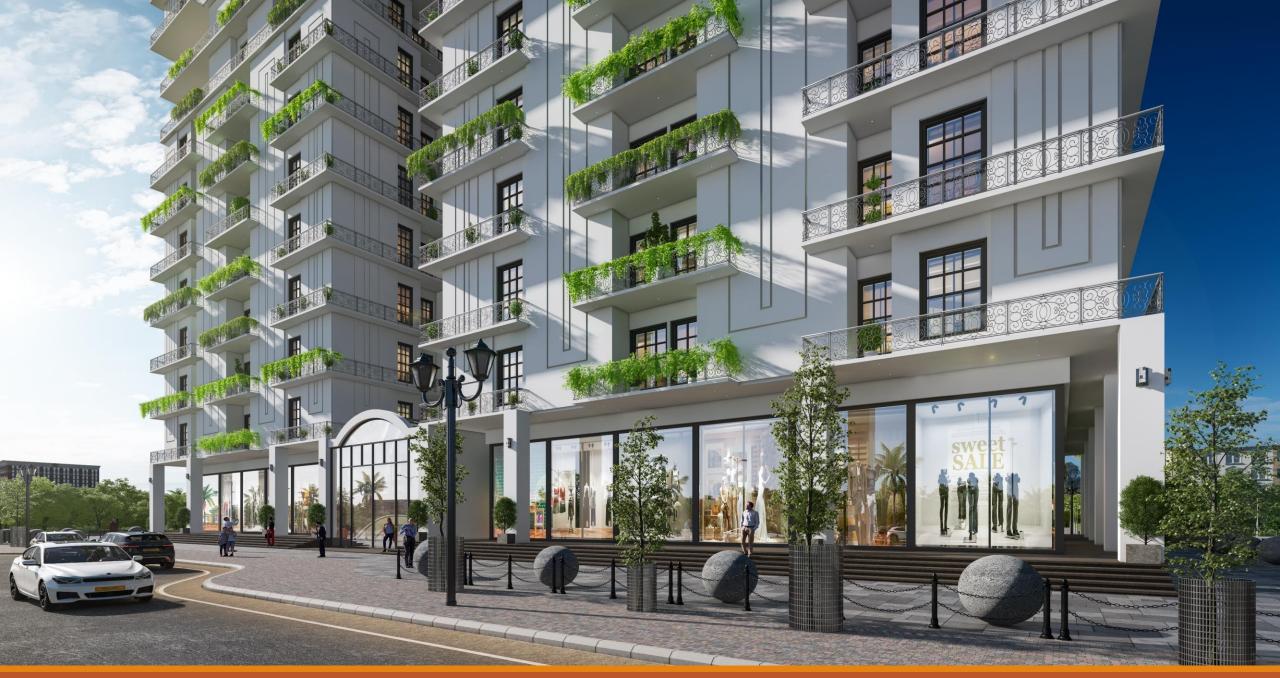

40 x 80      | 377          |  |  |
| 4.    | 40 x 70      | 16           |  |  |
| 5.    | 35 x 70      | 585          |  |  |
| 6.    | 40x 60       | 40x 60 22    |  |  |
| 7.    | 30 x 60      | 1362         |  |  |
| 8.    | 30 x 50      | 26           |  |  |
| 9.    | 25 x 50      | 1363         |  |  |
|       | Total        | 3962         |  |  |



#### Layout Plan (LOP) of: FAISAL MARGALLA CITY (FMC)

MARGALLA CITY (Pvt) Limited. A.N Arcade, Plaza No. 2, Street 7 Sector G-10/2, Islamabad Pakistan.

Consultants: Developer TOWN PLANING CENTRE CAM Construction (Pvt.) Limited

#### **FMC MAP**



## Margalla Road



AirPort, Islamabad(38 Minutes Drive)



Saddar(40 Minutes Drive)



#### 26 Number Chungi(20 Minutes Drive)



#### Day View



#### Night View



#### **Ariel View**



#### Entrance



Cat Eye View



### Left Angle View



## **Right Angle View**



### Swimming Pool/Terrace in Penthouse



### **Bed Room**



## Dinning



# Living Room



#### Kitchen



#### Bathroom



#### Powder Room



#### **Double Basement Car Parking**



### Reception



#### **Elevators**



### **Apartments Corridor**



### Mosque



### Daycare Center





Studio Apartment



### Single Bed Apartment



**Double Bed Apartment** 



**Triple Bed Apartment** 



# **Duplex Penthouse**

#### Motorway (M-1) View Side



**Tower A (Apartments)** 

#### Motorway (M-1) View Side



Margalla View Side

#### Tower B (Apartments)

Islamabad View Side





**Tower A (Duplex Penthouses)** 





#### **Tower B (Duplex Penthouses)**

| 2nd to 13th<br>Floor<br>Per Sqft Rate | ТҮРЕ