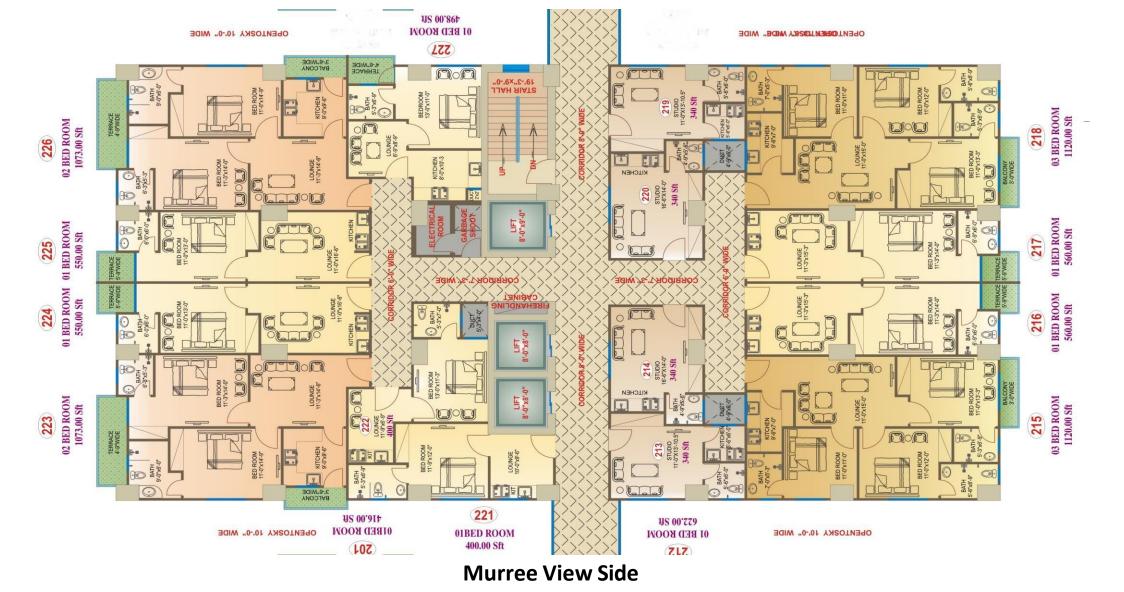

### Single Bed Apartment

**Double Bed Apartment** 

**Triple Bed Apartment** 

#### **Studio and Single Bed Apartment**

| 2nd to 13th<br>Floor<br>Per Sqft Rate | ТҮРЕ       | Size in<br>Sqft | Total Price | Booking<br>25% | 42 Monthly<br>Installments | After Every Six<br>Months x 7 | Possession<br>10% |
|---------------------------------------|------------|-----------------|-------------|----------------|----------------------------|-------------------------------|-------------------|
|                                       | DOUBLE BED | 790             | 9,243,000   | 2,310,750      | 66,021                     | 462,150                       | 924,300           |
|                                       | DOUBLE BED | 820             | 9,594,000   | 2,398,500      | 68,529                     | 479,700                       | 959,400           |
| 11,700                                | DOUBLE BED | 1005            | 11,758,500  | 2,939,625      | 83,989                     | 587,925                       | 1,175,850         |
|                                       | DOUBLE BED | 1073            | 12,554,100  | 3,138,525      | 89,672                     | 627,705                       | 1,255,410         |
|                                       | TRIPLE BED | 1120            | 13,104,000  | 3,276,000      | 93,600                     | 655,200                       | 1,310,400         |
|                                       | TRIPLE BED | 1145            | 13,396,500  | 3,349,125      | 95,689                     | 669,825                       | 1,339,650         |
|                                       | TRIPLE BED | 1260            | 14,742,000  | 3,685,500      | 105,300                    | 737,100                       | 1,474,200         |
|                                       | TRIPLE BED | 1363            | 15,947,100  | 3,986,775      | 113,908                    | 797,355                       | 1,594,710         |