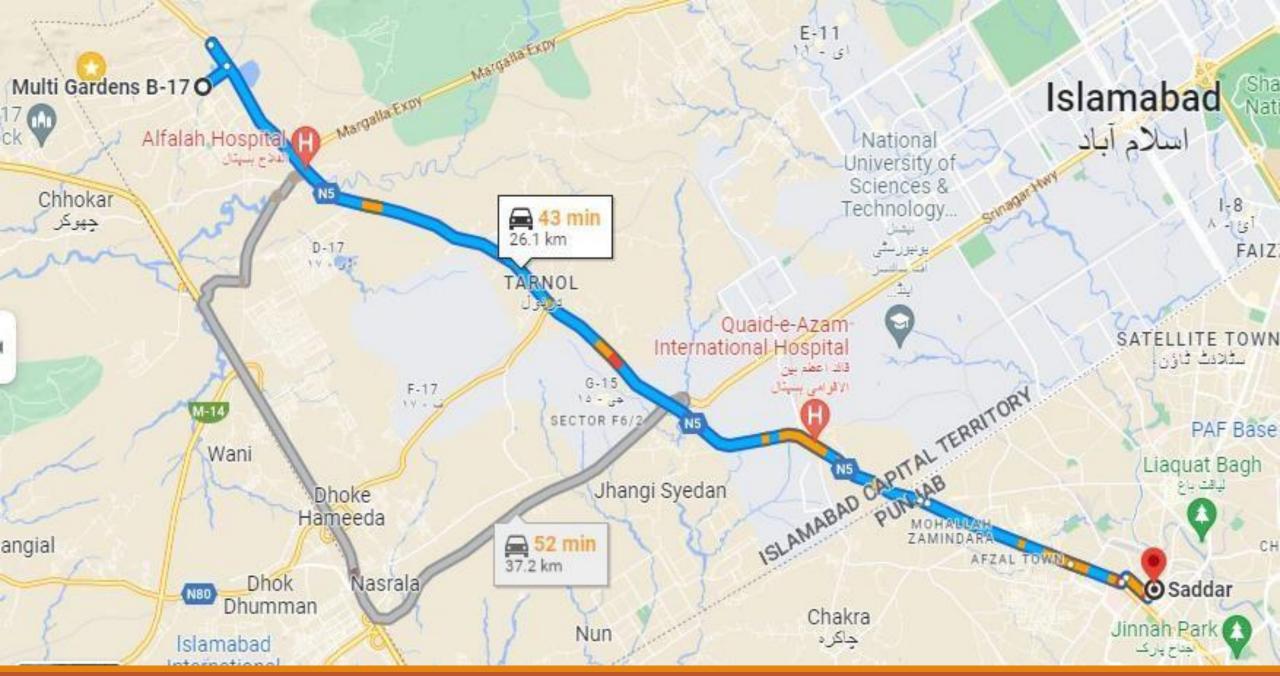

## Margalla Road

AirPort, Islamabad(38 Minutes Drive)

Saddar(40 Minutes Drive)

#### 26 Number Chungi(20 Minutes Drive)