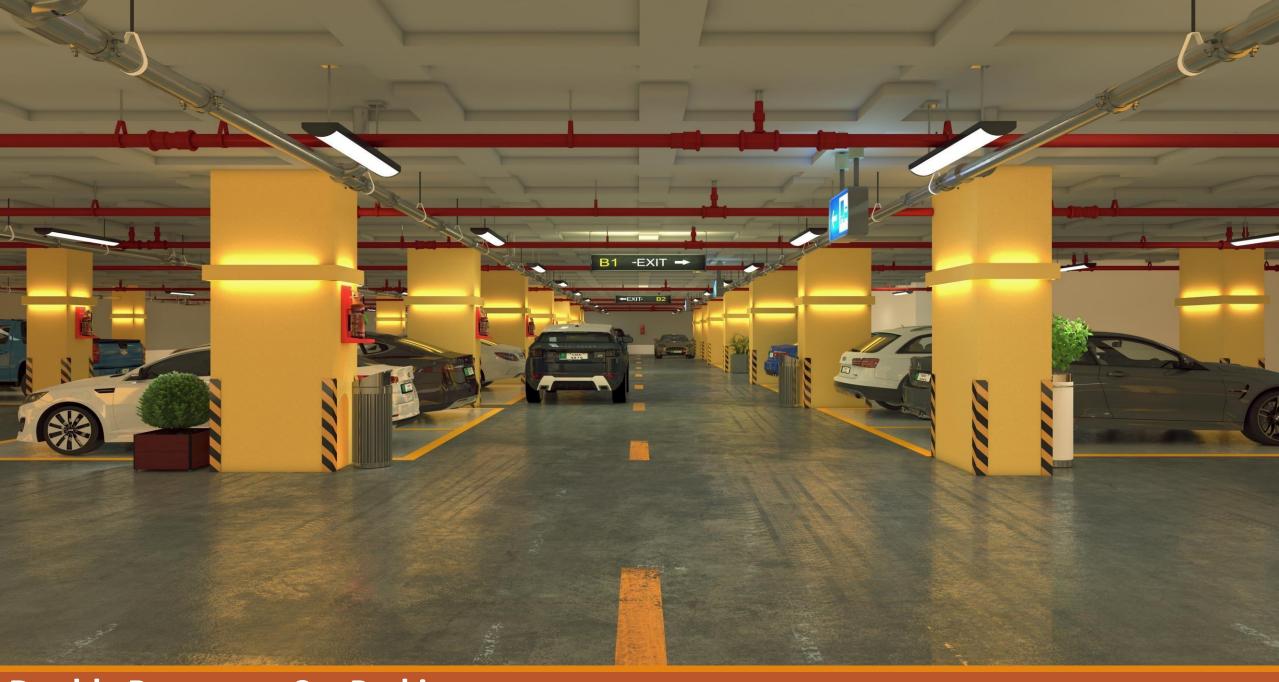

| 30 x 50      | 26           |  |  |
| 9.    | 25 x 50      | 1363         |  |  |
|       | Total        | 3962         |  |  |



#### Layout Plan (LOP) of: FAISAL MARGALLA CITY (FMC)

MARGALLA CITY (Pvt) Limited. A.N Arcade, Plaza No. 2, Street 7 Sector G-10/2, Islamabad Pakistan.

Consultants: Developer TOWN PLANING CENTRE CAM Construction (Pvt.) Limited

#### **FMC MAP**



## Margalla Road



AirPort, Islamabad(38 Minutes Drive)



Saddar(40 Minutes Drive)



#### 26 Number Chungi(20 Minutes Drive)



#### Day View



#### Night View



#### **Ariel View**



#### Entrance



Cat Eye View



### Left Angle View



## **Right Angle View**



### Swimming Pool/Terrace in Penthouse



### **Bed Room**



## Dinning



# Living Room



#### Kitchen



#### Bathroom



#### Powder Room



#### **Double Basement Car Parking**



### Reception



#### **Elevators**



### **Apartments Corridor**



### Mosque



### Daycare Center





Studio Apartment



### Single Bed Apartment



**Double Bed Apartment** 



**Triple Bed Apartment** 



# **Duplex Penthouse**

#### Motorway (M-1) View Side



**Tower A (Apartments)** 

#### Motorway (M-1) View Side



Margalla View Side

#### Tower B (Apartments)

Islamabad View Side





**Tower A (Duplex Penthouses)** 





#### **Tower B (Duplex Penthouses)**

| 2nd to 13th<br>Floor<br>Per Sqft Rate | ТҮРЕ       | Size in<br>Sqft | Total Price | Booking<br>25% | 42 Monthly<br>Installments | After Every Six<br>Months x 7 | Possession<br>10% |
|---------------------------------------|------------|-----------------|-------------|--------