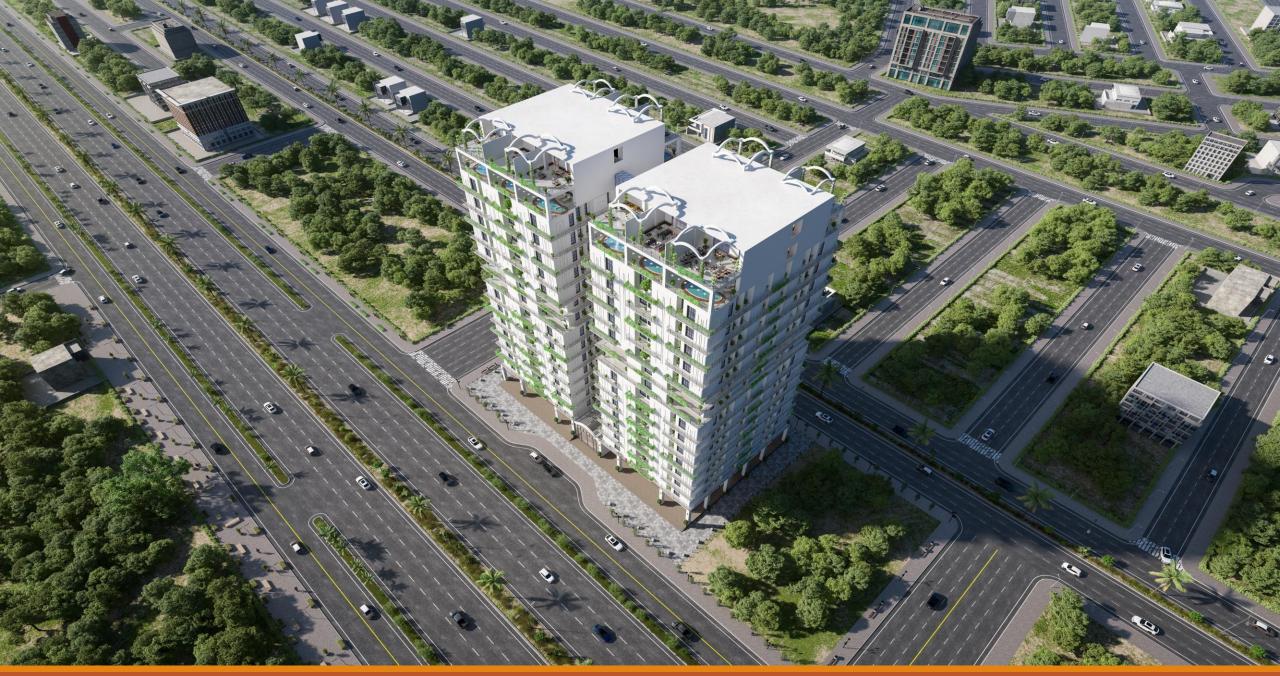

|  |  |
| 3.    | 40 x 80      | 377          |  |  |
| 4.    | 40 x 70      | 16           |  |  |
| 5.    | 35 x 70      | 585          |  |  |
| 6.    | 40x 60       | 40x 60 22    |  |  |
| 7.    | 30 x 60      | 1362         |  |  |
| 8.    | 30 x 50      | 26           |  |  |
| 9.    | 25 x 50      | 1363         |  |  |
|       | Total        | 3962         |  |  |



#### Layout Plan (LOP) of: FAISAL MARGALLA CITY (FMC)

MARGALLA CITY (Pvt) Limited. A.N Arcade, Plaza No. 2, Street 7 Sector G-10/2, Islamabad Pakistan.

Consultants: Developer TOWN PLANING CENTRE CAM Construction (Pvt.) Limited

#### **FMC MAP**



## Margalla Road



AirPort, Islamabad(38 Minutes Drive)



Saddar(40 Minutes Drive)



#### 26 Number Chungi(20 Minutes Drive)



#### Day View



#### Night View



#### **Ariel View**



#### Entrance



Cat Eye View



### Left Angle View



## **Right Angle View**



### Swimming Pool/Terrace in Penthouse



### **Bed Room**



## Dinning



# Living Room



#### Kitchen



#### Bathroom



#### Powder Room



#### **Double Basement Car Parking**



### Reception



#### **Elevators**



### **Apartments Corridor**



### Mosque



### Daycare Center





Studio Apartment



### Single Bed Apartment



**Double Bed Apartment** 



**Triple Bed Apartment** 



# **Duplex Penthouse**

#### Motorway (M-1) View Side



**Tower A (Apartments)** 

#### Motorway (M-1) View Side



Margalla View Side

#### Tower B (Apartments)

Islamabad View Side





**Tower A (Duplex Penthouses)** 





#### **Tower B (Duplex Penthouses)**

| 2nd to 13th<br>Floor<br>P