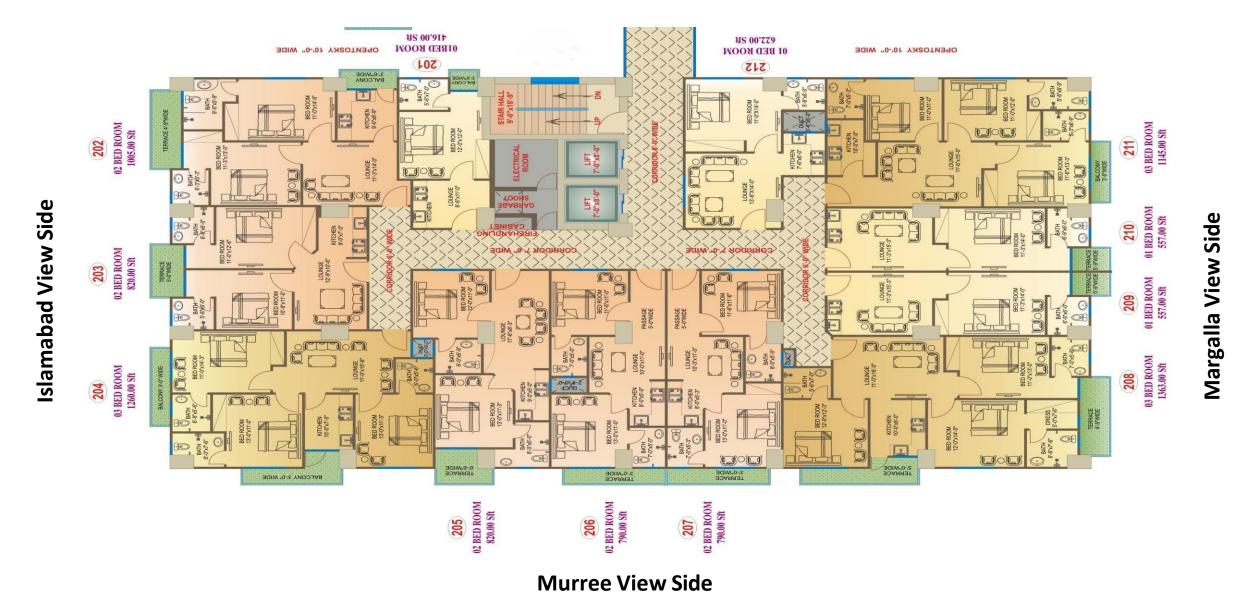

#### Motorway (M-1) View Side

**Tower A (Apartments)** 

#### Motorway (M-1) View Side

Margalla View Side

#### Tower B (Apartments)

Islamabad View Side

**Tower A (Duplex Penthouses)** 

#### **Tower B (Duplex Penthouses)**

| 2nd to 13th<br>Floor<br>Per Sqft Rate | ТҮРЕ       | Size in<br>Sqft | Total Price | Booking<br>25% | 42 Monthly<br>Installments | After Every Six<br>Months x 7 | Possession<br>10% |
|---------------------------------------|------------|-----------------|-------------|----------------|----------------------------|-------------------------------|-------------------|
|                                       | STUDIO     | 340             | 3,978,000   | 994,500        | 28,413                     | 198,900                       | 397,800           |
|                                       | SINGLE BED | 400             | 4,68,0000   | 1,170,000      | 33,429                     | 234,000                       | 468,000           |
| 11,700                                | SINGLE BED | 416             | 4,867,200   | 1,216,800      | 34,766                     | 243,360                       | 486,720           |
|                                       | SINGLE BED | 498             | 5,826,600   | 1,456,650      | 41,619                     | 291,330                       | 582,660           |
|                                       | SINGLE BED | 550             | 6,435,000   | 1,608,750      | 45,964                     | 321,750                       | 643,500           |
|                                       | SINGLE BED | 557             | 6,516,900   | 1,629,225      | 46,549                     | 325,845                       | 651,690           |
|                                       | SINGLE BED | 560             | 6,552,000   | 1,638,000      | 46,800                     | 327,600                       | 655,200           |
|                                       | SINGLE BED | 622             | 7,277,400   | 1,819,350      | 51,981                     | 363,870                       | 727,740           |