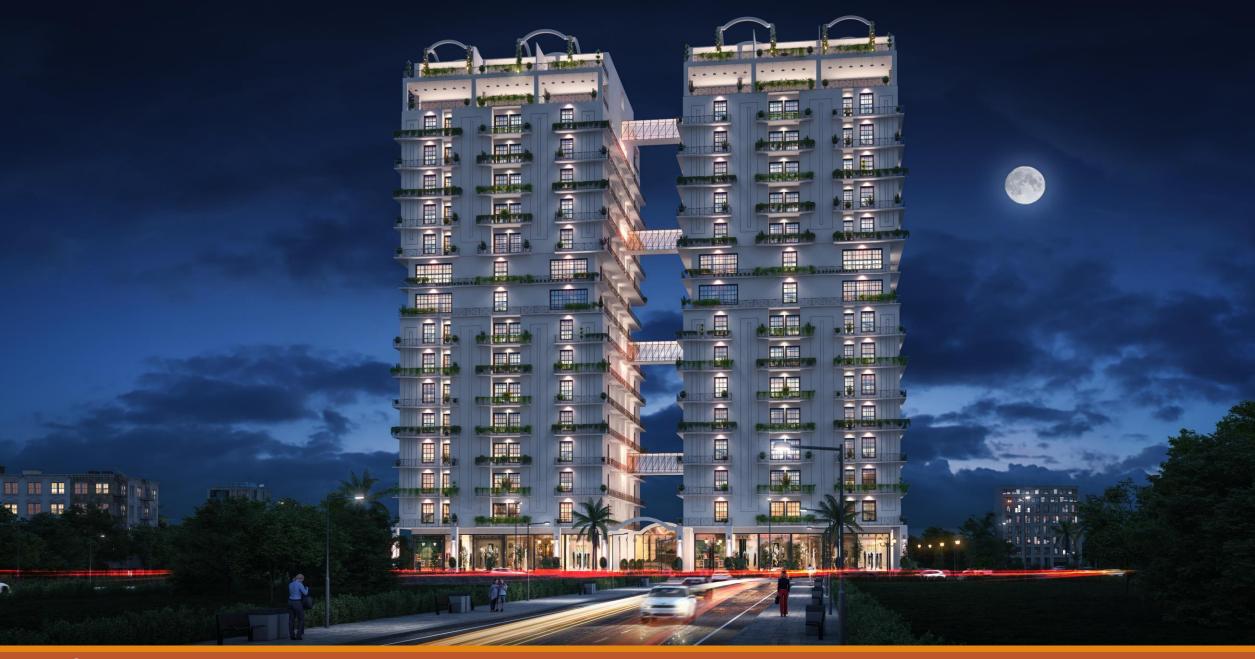

x 80      | 4            |  |  |
| 3.    | 40 x 80      | 377          |  |  |
| 4.    | 40 x 70      | 16           |  |  |
| 5.    | 35 x 70      | 585          |  |  |
| 6.    | 40x 60       | 40x 60 22    |  |  |
| 7.    | 30 x 60      | 1362         |  |  |
| 8.    | 30 x 50      | 26           |  |  |
| 9.    | 25 x 50      | 1363         |  |  |
|       | Total        | 3962         |  |  |



#### Layout Plan (LOP) of: FAISAL MARGALLA CITY (FMC)

MARGALLA CITY (Pvt) Limited. A.N Arcade, Plaza No. 2, Street 7 Sector G-10/2, Islamabad Pakistan.

Consultants: Developer TOWN PLANING CENTRE CAM Construction (Pvt.) Limited

#### **FMC MAP**



## Margalla Road



AirPort, Islamabad(38 Minutes Drive)



Saddar(40 Minutes Drive)



#### 26 Number Chungi(20 Minutes Drive)



#### Day View



#### Night View



#### **Ariel View**



#### Entrance



Cat Eye View



### Left Angle View



## **Right Angle View**



### Swimming Pool/Terrace in Penthouse



### **Bed Room**



## Dinning



# Living Room



#### Kitchen



#### Bathroom



#### Powder Room



#### **Double Basement Car Parking**



### Reception



#### **Elevators**



### **Apartments Corridor**



### Mosque



### Daycare Center





Studio Apartment



### Single Bed Apartment



**Double Bed Apartment** 



**Triple Bed Apartment** 



# **Duplex Penthouse**

#### Motorway (M-1) View Side



**Tower A (Apartments)** 

#### Motorway (M-1) View Side



Margalla View Side

#### Tower B (Apartments)

Islamabad View Side





**Tower A (Duplex Penthouses)** 





#### **Tower B (Duplex Penthouses)**

| 2nd to