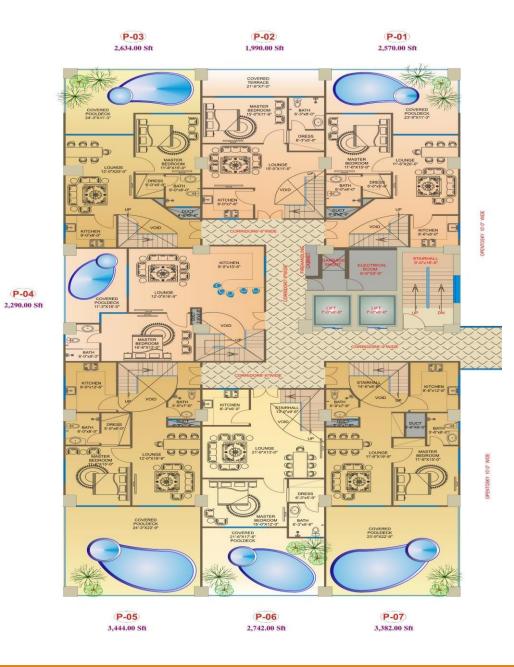

# **Duplex Penthouse**

### **Double And Triple Bed Apartments**

| 14th & 15th<br>Floor<br>(Duplex<br>Pent<br>Houses)<br>Per Sqft<br>Rate Tower<br>A | ТҮРЕ                 | Size in<br>Sqft | Total Price | Booking<br>25% | After Every four<br>Months x 12 | Possession<br>10% |
|-----------------------------------------------------------------------------------|----------------------|-----------------|-------------|----------------|---------------------------------|-------------------|
|                                                                                   | Duplex Pent<br>House | 2570            | 42,405,000  | 10,601,250     | 2,296,938                       | 4,240,500         |
|                                                                                   | Duplex Pent<br>House | 1990            | 32,835,000  | 8,208,750      | 1,778,563                       | 3,283,500         |
|                                                                                   | Duplex Pent<br>House | 2634            | 43,461,000  | 10,865,250     | 2,354,138                       | 4,346,100         |
|                                                                                   | Duplex Pent<br>House | 2290            | 37,785,000  | 9,446,250      | 2,046,688                       | 3,778,500         |
| 16,500                                                                            | Duplex Pent<br>House | 3444            | 56,826,000  | 14,206,500     | 3,078,075                       | 5,682,600         |
|                                                                                   | Duplex Pent<br>House | 2742            | 45,243,000  | 11,310,750     | 2,450,663                       | 4,524,300         |
|                                                                                   | Duplex Pent<br>House | 3382            | 55,803,000  | 13,950,750     | 3,022,663                       | 5,580,300         |