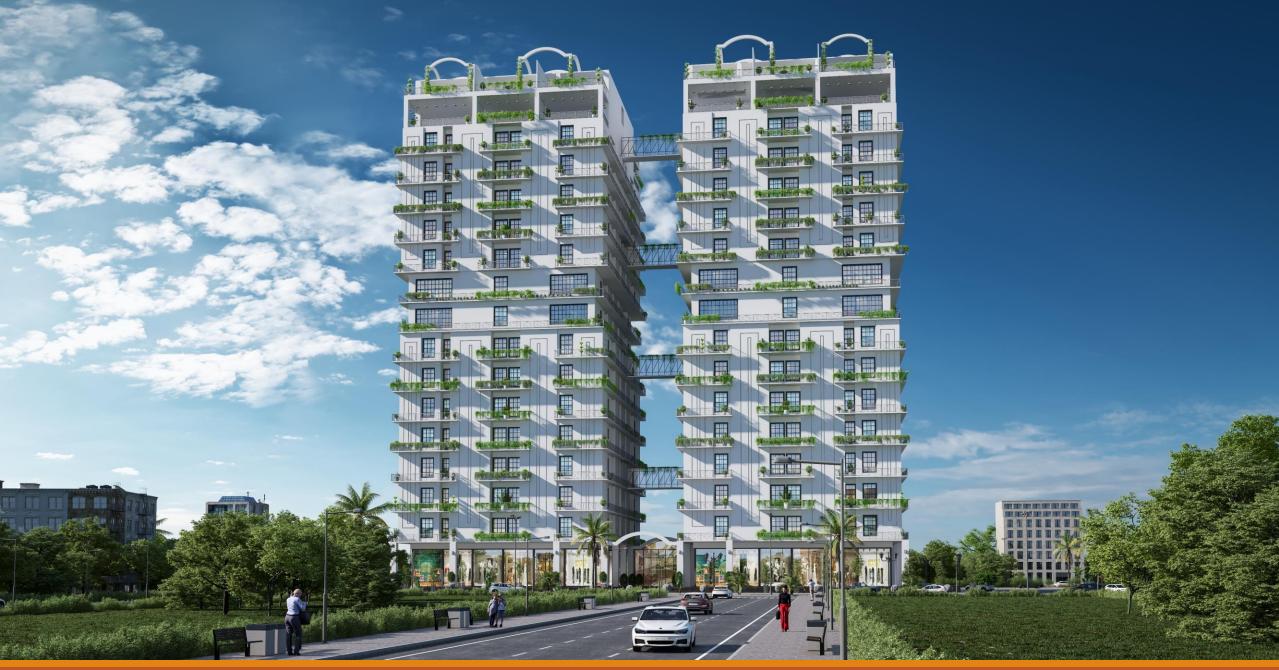

|
| 2.    | 45 x 80      | 4            |  |  |
| 3.    | 40 x 80      | 377          |  |  |
| 4.    | 40 x 70      | 16           |  |  |
| 5.    | 35 x 70      | 585          |  |  |
| 6.    | 40x 60       | 40x 60 22    |  |  |
| 7.    | 30 x 60      | 1362         |  |  |
| 8.    | 30 x 50      | 26           |  |  |
| 9.    | 25 x 50      | 1363         |  |  |
|       | Total        | 3962         |  |  |



#### Layout Plan (LOP) of: FAISAL MARGALLA CITY (FMC)

MARGALLA CITY (Pvt) Limited. A.N Arcade, Plaza No. 2, Street 7 Sector G-10/2, Islamabad Pakistan.

Consultants: Developer TOWN PLANING CENTRE CAM Construction (Pvt.) Limited

#### **FMC MAP**



## Margalla Road



AirPort, Islamabad(38 Minutes Drive)



Saddar(40 Minutes Drive)



#### 26 Number Chungi(20 Minutes Drive)



#### Day View



#### Night View



#### **Ariel View**



#### Entrance



Cat Eye View



### Left Angle View



## **Right Angle View**



### Swimming Pool/Terrace in Penthouse



### **Bed Room**



## Dinning



# Living Room



#### Kitchen



#### Bathroom



#### Powder Room



#### **Double Basement Car Parking**



### Reception



#### **Elevators**



### **Apartments Corridor**



### Mosque



### Daycare Center





Studio Apartment



### Single Bed Apartment



**Double Bed Apartment** 



**Triple Bed Apartment** 



# **Duplex Penthouse**

#### Motorway (M-1) View Side



**Tower A (Apartments)** 

#### Motorway (M-1) View Side



Margalla View Side

#### Tower B (Apartments)

Islamabad View Side





**Tower A (Duplex Penthouses)** 





#### **Tower B (Duplex Pentho